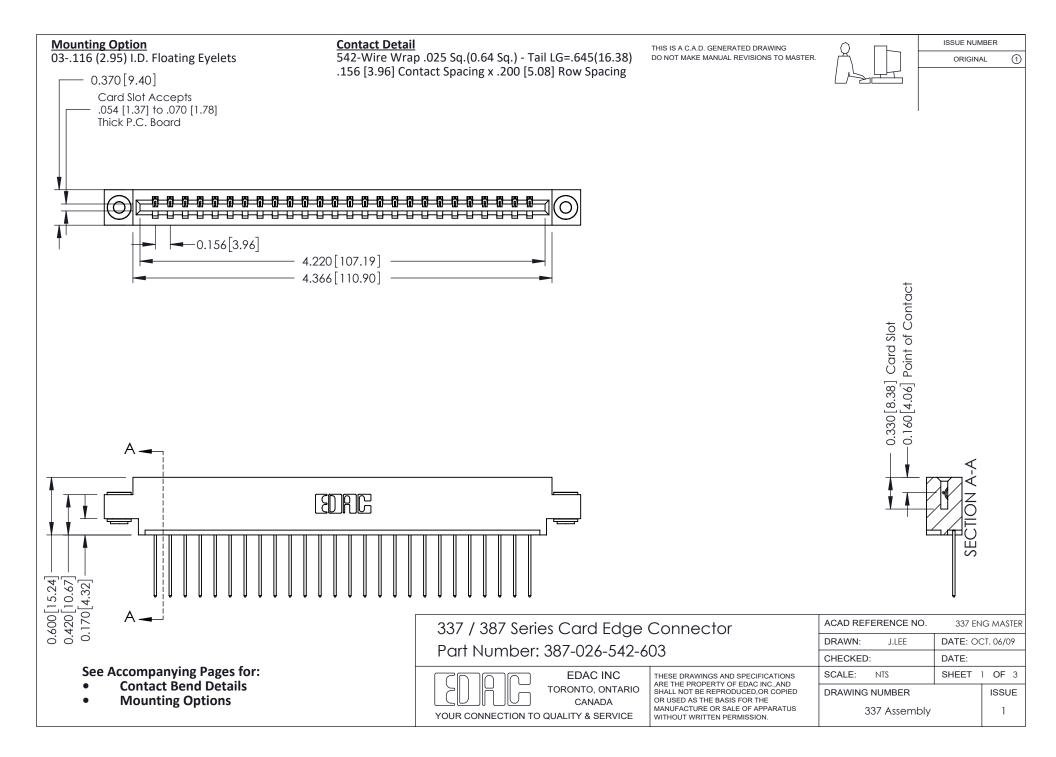

ISSUE NUMBER

ORIGINAL

1



| 337 / 387 Series Card Edge Connector<br>Contact Bend Detail           |                                                                                                                                                                                                  | ACAD REFERENCE NO. 337 E |                  | G MASTER      |
|-----------------------------------------------------------------------|--------------------------------------------------------------------------------------------------------------------------------------------------------------------------------------------------|--------------------------|------------------|---------------|
|                                                                       |