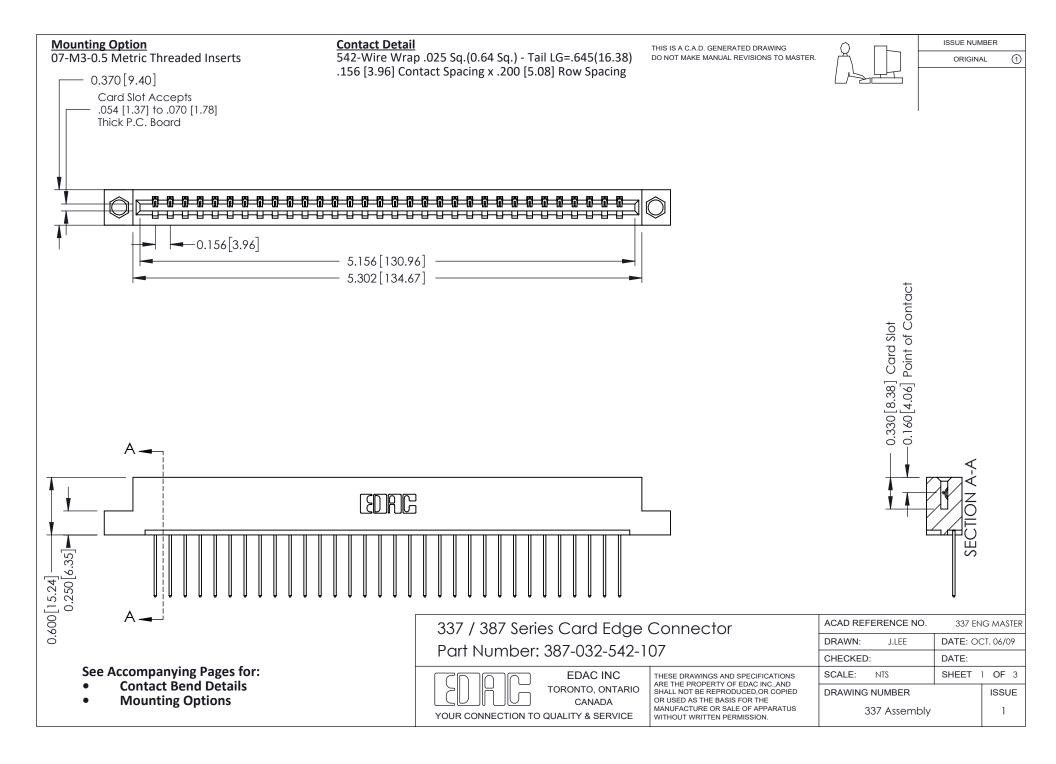

ISSUE NUMBER

ORIGINAL

1

| 337 / 387 Series Card Edge Connector<br>Contact Bend Detail           |                                                                                                                                                                                                  | ACAD REFERENCE NO. 337 E |                  | G MASTER      |
|-----------------------------------------------------------------------|--------------------------------------------------------------------------------------------------------------------------------------------------------------------------------------------------|--------------------------|------------------|---------------|
|                                                                       |                                                                                                                                                                                                  | DRAWN: J.LEE             | DATE: OCT. 06/09 |               |
|                                                                       |                                                                                                                                                                                                  | CHECKED: DATE:           |                  |               |
| EDAC INC TORONTO, ONTARIO CANADA YOUR CONNECTION TO QUALITY & SERVICE | THESE DRAWINGS AND SPECIFICATIONS ARE THE PROPERTY OF EDAC INC.,AND SHALL NOT BE REPRODUCED, OR COPIED OR USED AS THE BASIS FOR THE MANUFACTURE OR SALE OF APPARATUS WITHOUT WRITTEN PERMISSION. | SCALE: NTS               | SHEET            | 2 <b>OF</b> 3 |
|                                                                       |                                                                                                                                                                                                  | DRAWING NUMBER           |                  | ISSUE         |
|                                                                       |                                                                                                                                                                                                  | 337 Assembly             |                  | 1             |