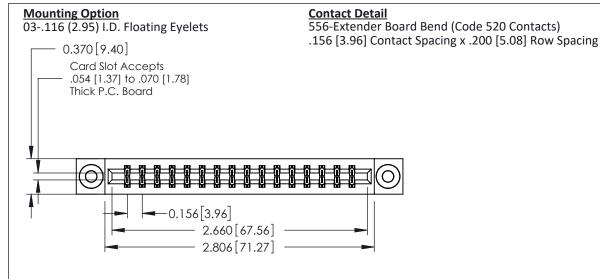

ISSUE NUMBER

ORIGINAL

1

| 337 / 387 Series Card Edge Connector<br>Contact Bend Detail                                                                      |                                                                                                                                                                 | ACAD REFERENCE NO. | 337 ENG MASTER   |               |
|----------------------------------------------------------------------------------------------------------------------------------|-----------------------------------------------------------------------------------------------------------------------------------------------------------------|--------------------|------------------|---------------|
|                                                                                                                                  |                                                                                                                                                                 | DRAWN: J.LEE       | DATE: OCT. 06/09 |               |
|                                                                                                                                  |                                                                                                                                                                 | CHECKED:           | DATE:            |               |
| TORONTO, ONTARIO CANADA  ARE THE PROPERTY OF EDAC SHALL NOT BE REPRODUCED, OR USED AS THE BASIS FOR II MANUFACTURE OR SALE OF AI | THESE DRAWINGS AND SPECIFICATIONS                                                                                                                               | SCALE: NTS         | SHEET            | 2 <b>OF</b> 3 |
|                                                                                                                                  | ARE THE PROPERTY OF EDAC INC., AND SHALL NOT BE REPRODUCED, OR COPIED OR USED AS THE BASIS FOR THE MANUFACTURE OR SALE OF APPARATUS WITHOUT WRITTEN PERMISSION. | DRAWING NUMBER     |                  | ISSUE         |
|                                                                                                                                  |                                                                                                                                                                 | 337 Assembly       |                  | 1             |