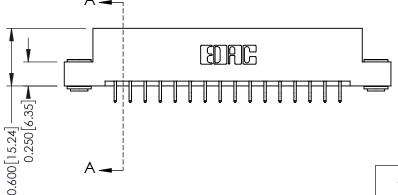

THIS IS A C.A.D. GENERATED DRAWING DO NOT MAKE MANUAL REVISIONS TO MASTER.

ISSUE NUMBER 1 ORIGINAL

0.160 [4.06] Point of Contact Card Slot 0.330[8.38]

**See Accompanying Pages for:** 

- **Contact Bend Details**
- **Mounting Options**