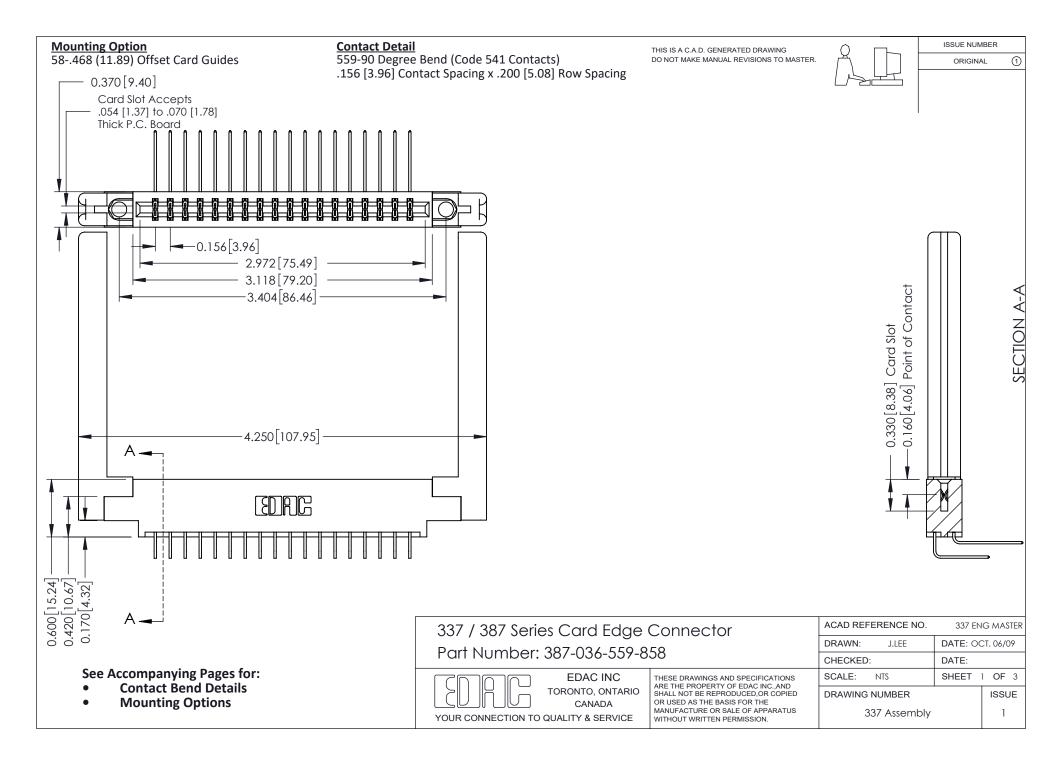

ISSUE NUMBER

ORIGINAL

1

| 337 / 387 Series Card Edge Connector<br>Contact Bend Detail           |                                                                                                                                                                                                  | ACAD REFERENCE NO. 337 E |                  | G MASTER      |
|-----------------------------------------------------------------------|--------------------------------------------------------------------------------------------------------------------------------------------------------------------------------------------------|--------------------------|------------------|---------------|
|                                                                       |                                                                                                                                                                                                  | DRAWN: J.LEE             | DATE: OCT. 06/09 |               |
|                                                                       |                                                                                                                                                                                                  | CHECKED: DATE:           |                  |               |
| EDAC INC TORONTO, ONTARIO CANADA YOUR CONNECTION TO QUALITY & SERVICE | THESE DRAWINGS AND SPECIFICATIONS ARE THE PROPERTY OF EDAC INC.,AND SHALL NOT BE REPRODUCED, OR COPIED OR USED AS THE BASIS FOR THE MANUFACTURE OR SALE OF APPARATUS WITHOUT WRITTEN PERMISSION. | SCALE: NTS               | SHEET            | 2 <b>OF</b> 3 |
|                                                                       |                                                                                                                                                                                                  | DRAWING NUMBER           |                  | ISSUE         |
|                                                                       |                                                                                                                                                                                                  | 337 Assembly             |                  | 1             |