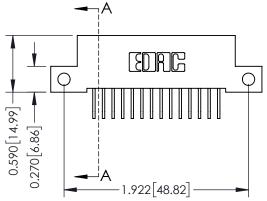

## **See Accompanying Pages for:**

- Contact Bend Details
- Mounting Options

| 342 / 392 Card Edge Connector<br>Part Number: 392-014-558-112 |                                                                                                                                                                                               | ACAD REFERENCE NO. 342 ENG MASTER |             |         |           |  |
|---------------------------------------------------------------|-----------------------------------------------------------------------------------------------------------------------------------------------------------------------------------------------|-----------------------------------|-------------|---------|-----------|--|
|                                                               |                                                                                                                                                                                               | DRAWN:                            | J.LEE       | DATE: O | CT. 06/09 |  |
|                                                               |                                                                                                                                                                                               | CHECKED:                          |             | DATE:   |           |  |
| EDAC INC TORONTO, ONTARIO CANADA                              | THESE DRAWINGS AND SPECIFICATIONS ARE THE PROPERTY OF EDAC INCAND SHALL NOT BE REPRODUCED,OR COPIED OR USED AS THE BASIS FOR THE MANUFACTURE OR SALE OF APPARATUS WITHOUT WRITTEN PERMISSION. | SCALE:                            | NTS         | SHEET   | 1 OF 3    |  |
|                                                               |                                                                                                                                                                                               | DRAWING                           | NUMBER      |         | ISSUE     |  |
| YOUR CONNECTION TO QUALITY & SERVICE                          |                                                                                                                                                                                               | 3.                                | 42 Assembly |         | 1         |  |