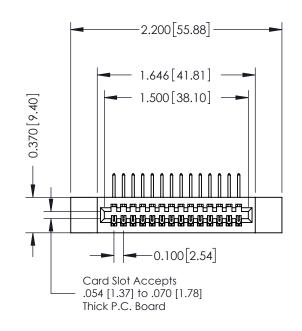

## **See Accompanying Pages for:**

- Contact Bend Details
- Mounting Options

| 342 / 392 Card Edge Connector<br>Part Number: 392-014-558-112 |                                                                                                                                                                                               | ACAD REFERENCE NO. 342 ENG MASTER |             |         |           |  |
|---------------------------------------------------------------|-----------------------------------------------------------------------------------------------------------------------------------------------------------------------------------------------|-----------------------------------|-------------|---------|-----------|--|
|                                                               |                                                                                                                                                                                               | DRAWN:                            | J.LEE       | DATE: O | CT. 06/09 |  |
|                                                               |                                                                                                                                                                                               | CHECKED:                          |             | DATE:   |           |  |
| EDAC INC TORONTO, ONTARIO CANADA                              | THESE DRAWINGS AND SPECIFICATIONS ARE THE PROPERTY OF EDAC INCAND SHALL NOT BE REPRODUCED,OR COPIED OR USED AS THE BASIS FOR THE MANUFACTURE OR SALE OF APPARATUS WITHOUT WRITTEN PERMISSION. | SCALE:                            | NTS         | SHEET   | 1 OF 3    |  |
|                                                               |                                                                                                                                                                                               | DRAWING                           | NUMBER      |         | ISSUE     |  |
| YOUR CONNECTION TO QUALITY & SERVICE                          |                                                                                                                                                                                               | 3.                                | 42 Assembly |         | 1         |  |