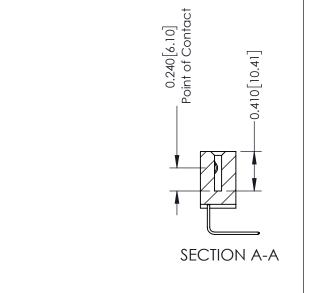

## **Mounting Option**

12-.128 (3.25) Dia. Side Mounting Holes

**Contact Detail** 

558-90 Degree Bend (Code 541 Contacts) .100 [2.54] Contact Spacing x .200 [5.08] Row Spacing THIS IS A C.A.D. GENERATED DRAWING