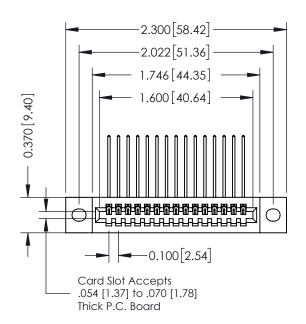

## **See Accompanying Pages for:**

- **Contact Bend Details**
- **Mounting Options**

| 342 / 392 Card Edge Connector |
|-------------------------------|
| Part Number: 392-015-559-102  |

|   | ACAD REFERENCE NO | . 342 ENG MASTER |
|---|-------------------|------------------|
|   | DRAWN: J.LEE      | DATE: OCT. 06/09 |
|   | CHECKED:          | DATE:            |
|   | SCALE: NTS        | SHEET 1 OF 3     |
| D | DRAWING NUMBER    | ISSUE            |