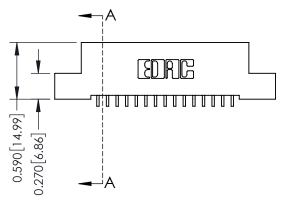

## **Mounting Option**

02-.128 (3.25) Wide Mounting Slots

## **Contact Detail**

559-90 Degree Bend (Code 541 Contacts) .100 [2.54] Contact Spacing x .200 [5.08] Row Spacing





## 0.410[10.41] **SECTION A-A**

## **See Accompanying Pages for:**

- **Contact Bend Details**
- **Mounting Options**

| 342 / 392 Card Edge Connector |
|-------------------------------|
| Part Number: 392-015-559-102  |



|   | ACAD REFERENCE NO | . 342 ENG MASTER |
|---|-------------------|------------------|
|   | DRAWN: J.LEE      | DATE: OCT. 06/09 |
|   | CHECKED:          | DATE:            |
|   | SCALE: NTS        | SHEET 1 OF 3     |
| D | DRAWING NUMBER    | ISSUE            |

342 Assembly

THIS IS A C.A.D. GENERATED DRAWING DO NOT MAKE MANUAL REVISIONS TO MASTER. ISSUE NUMBER

ORIGINAL

1



| 342 / 392 Series Card Edge Connector       |