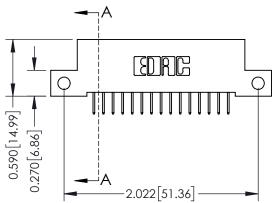

## **Mounting Option**

12-.128 (3.25) Dia. Side Mounting Holes

THIS IS A C.A.D. GENERATED DRAWING

ISSUE NUMBER

ORIGINAL

342 ENG MASTER

DATE: OCT. 06/09

SHEET 1 OF 3

J.LEE

342 Assembly