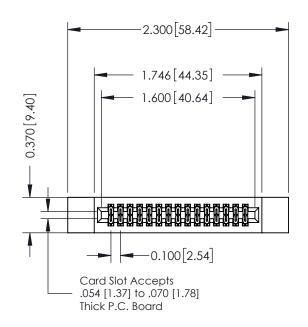

## **Contact Detail**

524-P.C. Tail .018 Sq.(0.46 Sq.) - Tail LG=.185(4.70) .100 [2.54] Contact Spacing x .200 [5.08] Row Spacing

342 / 392 Card Edge Connector

Part Number: 392-030-524-212

YOUR CONNECTION TO QUALITY & SERVICE

THIS IS A C.A.D. GENERATED DRAWING

ISSUE NUMBER

ORIGINAL

342 ENG MASTER

DATE: OCT. 06/09

SHEET 1 OF 3

J.LEE

342 Assembly