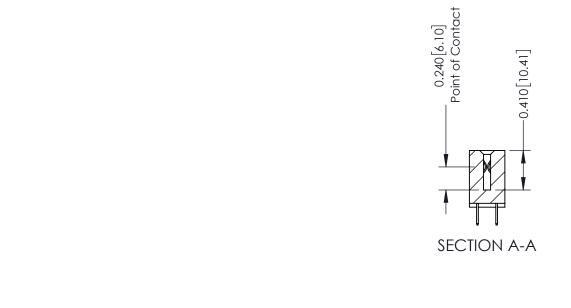

## **See Accompanying Pages for:**

- Contact Bend Details
- Mounting Options

THIS IS A C.A.D. GENERATED DRAWING DO NOT MAKE MANUAL REVISIONS TO MASTER. ISSUE NUMBER

ORIGINAL

1

| 342 / 392 Series Card Edge Connector<br>Contact Bend Detail |                                                                                                                                                                                                  | ACAD REFERENCE NO. 342 ENG MASTER |             |                  |        |
|-------------------------------------------------------------|--------------------------------------------------------------------------------------------------------------------------------------------------------------------------------------------------|-----------------------------------|-------------|------------------|--------|
|                                                             |                                                                                                                                                                                                  | DRAWN:                            | J.LEE       | DATE: OCT. 06/09 |        |
|                                                             |                                                                                                                                                                                                  | CHECKED:                          |             | DATE:            |        |
| TORONTO, ONTARIO                                            | THESE DRAWINGS AND SPECIFICATIONS ARE THE PROPERTY OF EDAC INC. AND SHALL NOT BE REPRODUCED, OR COPIED OR USED AS THE BASIS FOR THE MANUFACTURE OR SALE OF APPARATUS WITHOUT WRITTEN PERMISSION. | SCALE:                            | NTS         | SHEET :          | 2 OF 3 |
|                                                             |                                                                                                                                                                                                  | DRAWING                           | NUMBER      |                  | ISSUE  |
| YOUR CONNECTION TO QUALITY & SERVICE                        |                                                                                                                                                                                                  | 3                                 | 42 Assembly |                  | 1      |