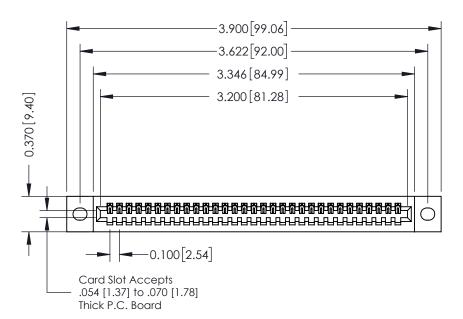

## **See Accompanying Pages for:**

- **Contact Bend Details**
- **Mounting Options**

342 / 392 Card Edge Connector Part Number: 392-031-542-102

YOUR CONNECTION TO QUALITY & SERVICE

J.LEE DATE: OCT. 06/09 SHEET 1 OF 3