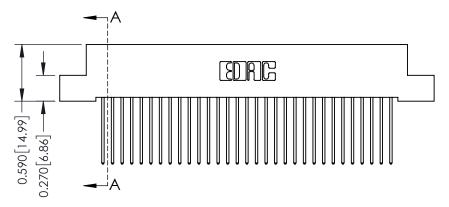

## **See Accompanying Pages for:**

- **Contact Bend Details**
- **Mounting Options**

342 / 392 Card Edge Connector Part Number: 392-031-542-102

YOUR CONNECTION TO QUALITY & SERVICE

J.LEE DATE: OCT. 06/09 SHEET 1 OF 3