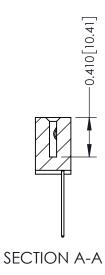

## **Contact Detail**

542-Wire Wrap .025 Sq.(0.64 Sq.) - Tail LG=.655(16.64) .100 [2.54] Contact Spacing x .200 [5.08] Row Spacing