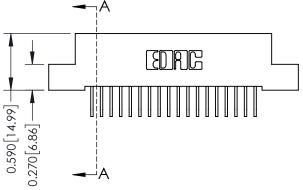

## **Mounting Option**

08-#4-40 Unified Threaded Inserts

## **Contact Detail**

558-90 Degree Bend (Code 541 Contacts) .100 [2.54] Contact Spacing x .200 [5.08] Row Spacing





## \_\_\_\_0.240[6.10] Point of Contact 0.410[10.41] SECTION A-A

## **See Accompanying Pages for:**

- **Contact Bend Details**
- **Mounting Options**

342 / 392 Card Edge Connector Part Number: 392-036-558-208

YOUR CONNECTION TO QUALITY & SERVICE

342 ENG MASTER J.LEE DATE: OCT. 06/09 SHEET 1 OF 3 NTS

342 Assembly

THIS IS A C.A.D. GENERATED DRAWING DO NOT MAKE MANUAL REVISIONS TO MASTER. ISSUE NUMBER

ORIGINAL

1



| 342 / 392 Series Card Edge Connector<br>Contact Bend Detail |                                                                                                                                                                                                  | ACAD REFERENCE NO. 342 ENG MASTER |             |                  |        |
|-----------------------------------