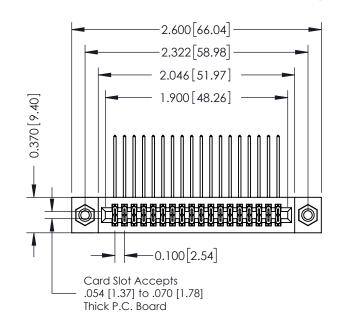

## **See Accompanying Pages for:**

- **Contact Bend Details**
- **Mounting Options**

342 / 392 Card Edge Connector Part Number: 392-036-558-208

YOUR CONNECTION TO QUALITY & SERVICE

342 ENG MASTER J.LEE DATE: OCT. 06/09 SHEET 1 OF 3 NTS