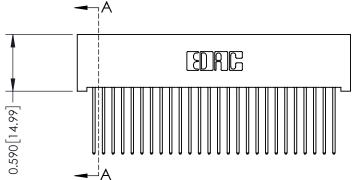

## **See Accompanying Pages for:**

- **Contact Bend Details**
- **Mounting Options**

| 342 / 392 Card Edge Connector |
|-------------------------------|
| Part Number: 392-052-542-201  |

YOUR CONNECTION TO QUALITY & SERVICE