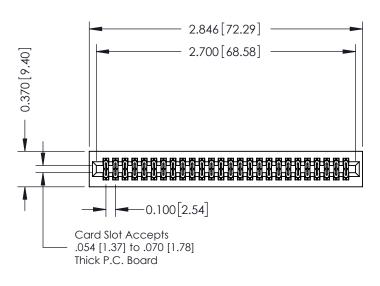

## **See Accompanying Pages for:**

- **Contact Bend Details**
- **Mounting Options**

| 342 / 392 Card Edge Connector |
|-------------------------------|
| Part Number: 392-052-542-201  |

YOUR CONNECTION TO QUALITY & SERVICE