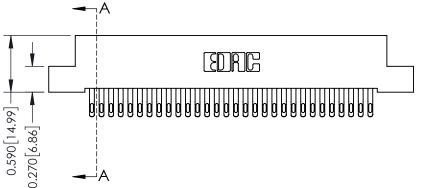

342 Assembly

THIS IS A C.A.D. GENERATED DRAWING DO NOT MAKE MANUAL REVISIONS TO MASTER. ISSUE NUMBER

ORIGINAL

1

| 342 / 392 Series Card Edge Connector<br>Contact Bend Detail |                                                                                                                                   | ACAD REFERENCE NO. 342 ENG MASTER |             |                  |        |
|-------------------------------------------------------------|-----------------------------------------------------------------------------------------------------------------------------------|-----------------------------------|-------------|------------------|--------|
|                                                             |                                                                                                                                   | DRAWN:                            | J.LEE       | DATE: OCT. 06/09 |        |
|                                                             |                                                                                                                                   | CHECKED:                          |             | DATE:            |        |
| EDAC INC                                                    | ARE THE PROPERTY OF EDAC INC.,AND SHALL NOT BE REPRODUCED,OR COPIED OR USED AS THE BASIS FOR THE MANUFACTURE OR SALE OF APPARATUS | SCALE:                            | NTS         | SHEET :          | 2 OF 3 |
| TORONTO, ONTARIO                                            |                                                                                                                                   | DRAWING                           | NUMBER      |                  | ISSUE  |
| YOUR CONNECTION TO QUALITY & SERVICE                        |                                                                                                                                   | 3                                 | 42 Assembly |                  | 1      |