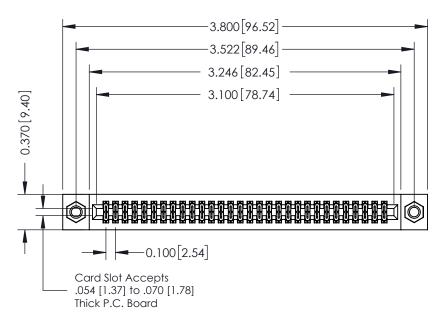

## **See Accompanying Pages for:**

- **Contact Bend Details**
- **Mounting Options**

342 / 392 Card Edge Connector Part Number: 392-060-555-207

YOUR CONNECTION TO QUALITY & SERVICE

| ACAD REFERENCE NO. 342 ENG MASTER |                  |  |  |  |
|-----------------------------------|------------------|--|--|--|
| DRAWN: J.LEE                      | DATE: OCT. 06/09 |  |  |  |
| CHECKED:                          | DATE:            |  |  |  |
| SCALE: NTS                        | SHEET 1 OF 3     |  |  |  |
| DRAWING NUMBER                    | ISSUE            |  |  |  |