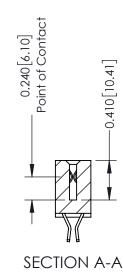

**Mounting Option** 07-M3-0.5 Metric Threaded Inserts **Contact Detail** 

555-Extender Board Bend (Code 500 Contacts) .100 [2.54] Contact Spacing x .200 [5.08] Row Spacing