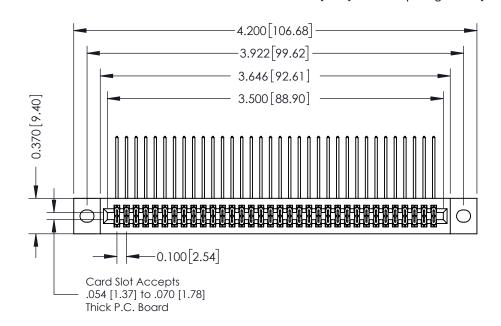

## **See Accompanying Pages for:**

- **Contact Bend Details**
- **Mounting Options**

| 342 / 392 Card Edge Connector |
|-------------------------------|
| Part Number: 392-068-559-202  |

YOUR CONNECTION TO QUALITY & SERVICE

342 ENG MASTER DATE: OCT. 06/09 J.LEE NTS SHEET 1 OF 3

342 Assembly

THIS IS A C.A.D. GENERATED DRAWING DO NOT MAKE MANUAL REVISIONS TO MASTER. ISSUE NUMBER

ORIGINAL

1

| 342 / 392 Series Card Edge Connector<br>Contact Bend Detail |                                                                                                                                     | ACAD REFERENCE NO. 342 ENG MASTER |             |          |          |
|-------------------------------------------------------------|-------------------------------------------------------------------------------------------------------------------------------------|-----------------------------------|-------------|----------|----------|
|                                                             |                                                                                                                                     | DRAWN:                            | J.LEE       | DATE: OC | T. 06/09 |
|                                                             |                                                                                                                                     | CHECKED:                          |             | DATE:    |          |
| EDAC INC                                                    | ARE THE PROPERTY OF EDAC INC.,AND — SHALL NOT BE REPRODUCED,OR COPIED OR USED AS THE BASIS FOR THE MANUFACTURE OR SALE OF APPARATUS | SCALE:                            | NTS         | SHEET :  | 2 OF 3   |
| TORONTO, ONTARIO                                            |                                                                                                                                     | DRAWING                           | NUMBER      |          | ISSUE    |
| YOUR CONNECTION TO QUALITY & SERVICE                        |                                                                                                                                     | 3                                 | 42 Assembly |          | 1        |