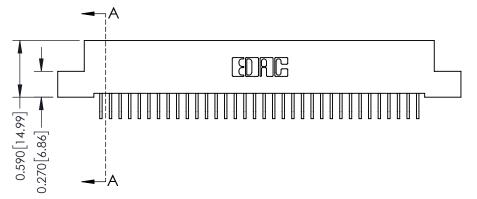

THIS IS A C.A.D. GENERATED DRAWING DO NOT MAKE MANUAL REVISIONS TO MASTER

ISSUE NUMBER

ORIGINAL

1

| 342 / 392 Card Edge Connector<br>Mounting Options |                                                                                                                                    | ACAD REFERENCE NO. 342 ENG MASTER |                         |        |  |  |
|---------------------------------------------------|------------------------------------------------------------------------------------------------------------------------------------|-----------------------------------|-------------------------|--------|--|--|
|                                                   |                                                                                                                                    | DRAWN: J.LEE                      | DATE: <b>OCT. 06/09</b> |        |  |  |
|                                                   |                                                                                                                                    | CHECKED:                          | DATE:                   |        |  |  |
| EDAC INC                                          | THESE DRAWINGS AND SPECIFICATIONS ARE THE PROPERTY OF EDAC INC.,AND SHALL NOT BE REPRODUCED,OR COPIED OR USED AS THE BASIS FOR THE | SCALE: NTS                        | SHEET :                 | 3 OF 3 |  |  |
| TORONTO, ONTARIO                                  |                                                                                                                                    | DRAWING NUMBER                    | •                       | ISSUE  |  |  |
| YOUR CONNECTION TO QUALITY & SERVICE              | MANUFACTURE OR SALE OF APPARATUS                                                                                                   | 342 Assembly                      |                         | 1      |  |  |