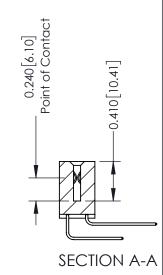

**Mounting Option** 

02-.128 (3.25) Wide Mounting Slots

**Contact Detail** 

559-90 Degree Bend (Code 541 Contacts) .100 [2.54] Contact Spacing x .200 [5.08] Row Spacing

342 ENG MASTER DATE: OCT. 06/09 J.LEE NTS SHEET 1 OF 3

342 Assembly

THIS IS A C.A.D. GENERATED DRAWING DO NOT MAKE MANUAL REVISIONS TO MASTER. ISSUE NUMBER

ORIGINAL

1

| 342 / 392 Series Card Edge Connector<br>Contact Bend Detail |                                                                                                                                     | ACAD REFERENCE NO. 342 ENG MASTER |             |          |          |
|-------------------------------------------------------------|-------------------------------------------------------------------------------------------------------------------------------------|-----------------------------------|-------------|----------|----------|
|                                                             |                                                                                                                                     | DRAWN:                            | J.LEE       | DATE: OC | T. 06/09 |
|                                                             |                                                                                                                                     | CHECKED:                          |             | DATE:    |          |
| EDAC INC                                                    | ARE THE PROPERTY OF EDAC INC.,AND — SHALL NOT BE REPRODUCED,OR COPIED OR USED AS THE BASIS FOR THE MANUFACTURE OR SALE OF APPARATUS | SCALE:                            | NTS         | SHEET :  | 2 OF 3   |
| TORONTO, ONTARIO                                            |                                                                                                                                     | DRAWING                           | NUMBER      |          | ISSUE    |
| YOUR CONNECTION TO QUALITY & SERVICE                        |                                                                                                                                     | 3                                 | 42 Assembly |          | 1        |