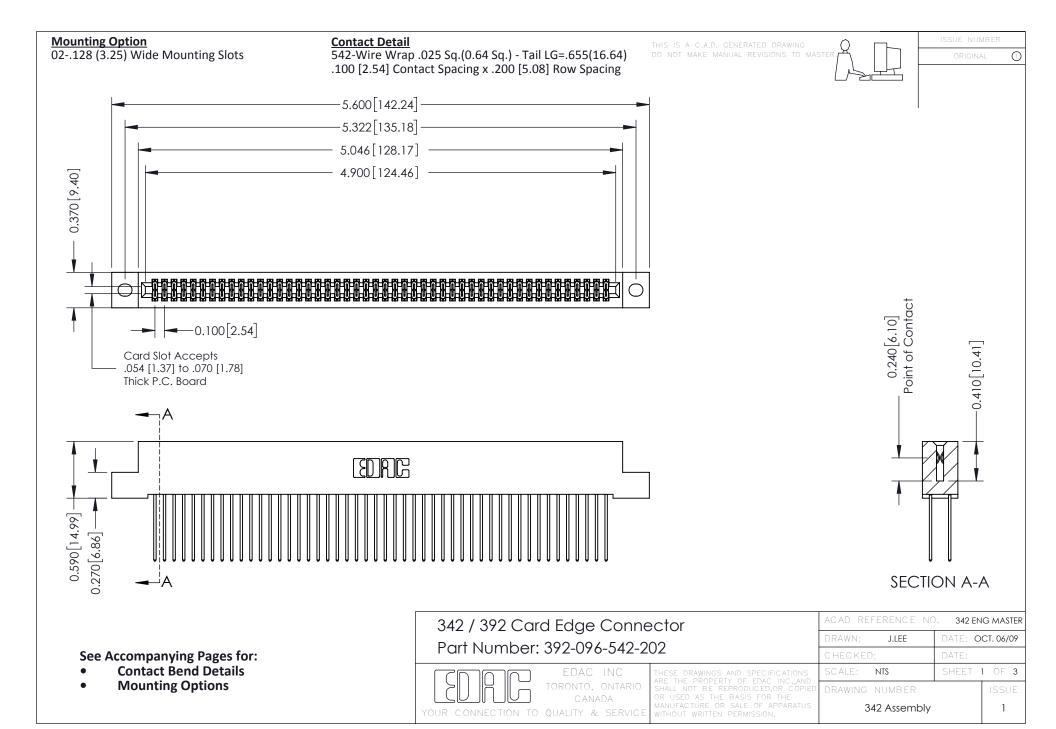

THIS IS A C.A.D. GENERATED DRAWING DO NOT MAKE MANUAL REVISIONS TO MASTER. ISSUE NUMBER

ORIGINAL

1



| 342 / 392 Series Card Edge Connector<br>Contact Bend Detail |                                                                                                                                                                                                  | ACAD REFERENCE NO. 342 ENG MASTER |             |                  |        |
|-------------------------------------------------------------|--------------------------------------------------------------------------------------------------------------------------------------------------------------------------------------------------|-----------------------------------|-------------|------------------|--------|
|