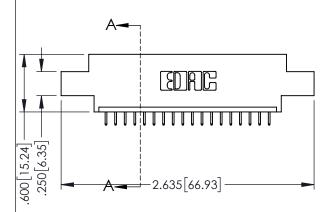

<u>Contact Dimensions:</u>
525-P.C. Tail .018 Sq.(0.46 Sq.) - Tail LG=.150(3.81)
.100 (2.54) Contact Spacing x .200 (5.08) Row Spacing

..330[8.38] CARD SLOT .160[4.06] POINT OF CONTACT

1

- INSULATOR MATERIAL: THERMOPLASTIC PBT BLACK, UL 94V-0
- CONTACT MATERIAL; COPPER TIN ALLOY CONTACT PLATING: GOLD ON THE MATING AREA, TIN PLATING ON THE CONTACT TAILS, NICKEL UNDERPLATE

| 21E/20E CEDIEC \(\triangle\) A D | D EDGE CONNECTOR |
|----------------------------------|------------------|
| 343/373 SERIES CAR               | D EDGE CONNECTOR |
| DARTAULARED OOF                  | 010 505 700      |
| PART NUMBER: 395-                | 118-525-608      |
| 17 (K) 140/MDER. 070             | 010 020 000      |
|                                  |                  |