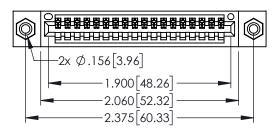

| 21E/20E CEDIEC \(\triangle\) A D | D EDGE CONNECTOR |
|----------------------------------|------------------|
| 343/373 SERIES CAR               | D EDGE CONNECTOR |
| DARTAULARED OOF                  | 010 505 700      |
| PART NUMBER: 395-                | 118-525-608      |
| 17 (K) 140/MDER. 070             | 010 020 000      |
|                                  |                  |

<u>Contact Dimensions:</u>
525-P.C. Tail .018 Sq.(0.46 Sq.) - Tail LG=.150(3.81)
.100 (2.54) Contact Spacing x .200 (5.08) Row Spacing

..330[8.38] CARD SLOT .160[4.06] POINT OF CONTACT

1

- INSULATOR MATERIAL: THERMOPLASTIC PBT BLACK, UL 94V-0
- CONTACT MATERIAL; COPPER TIN ALLOY CONTACT PLATING: GOLD ON THE MATING AREA, TIN PLATING ON THE CONTACT TAILS, NICKEL UNDERPLATE