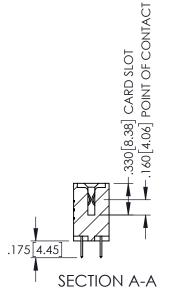

Contact Dimensions: 520-P.C. Tail .030x.018(0.76x0.46) - Tail LG=.175(4.45) .100 (2.54) Contact Spacing x .200 (5.08) Row Spacing

1

- INSULATOR MATERIAL: THERMOPLASTIC PBT BLACK, UL 94V-0
- CONTACT MATERIAL; COPPER TIN ALLOY CONTACT PLATING: GOLD ON THE MATING AREA, TIN PLATING ON THE CONTACT TAILS, NICKEL UNDERPLATE