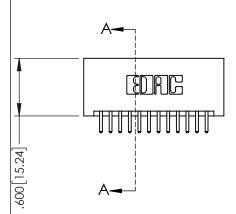

| 345/395 SE | RIES CARD EDGE CO    | NNECTOR |
|------------|----------------------|---------|
| PART NUM   | BER: 395-024-520-201 |         |

| ACAD REFERENCE NO. 345-ENG-MASTER |                  |  |  |
|-----------------------------------|------------------|--|--|
| DRAWN: R.STA.MONICA               | DATE:MAY.16/2017 |  |  |
| CHECKED:                          | DATE:            |  |  |
| SCALE: 1:1                        | SHEET 1 OF 2     |  |  |
| DRAWING NUMBER                    | ISSUE            |  |  |
| 345-ENG-MASTER                    | 1                |  |  |