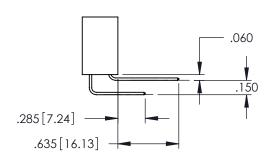

.060 .200 .235 [5.97] .635 [16.13]

.152[3.86] .362 [9.19] .125(3.18) to .210(5.33) **Outside Tails** .045(1.14) to .060(1.52) Between Tails

**Contact Code 558** 

Contact Code 559

**Contact Code 560** 

- INSULATOR MATERIAL: THERMOPLASTIC POLYESTER, UL 94V-0 DAP MATERIAL AVAILABLE UPON REQUEST