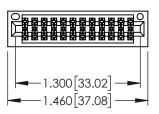

| 345/395 SE | RIES CARD EDGE CO    | NNECTOR |
|------------|----------------------|---------|
| PART NUM   | BER: 395-024-520-201 |         |

| ACAD REFERENCE NO. 345-ENG-MASTER |                  |  |  |
|-----------------------------------|------------------|--|--|
| DRAWN: R.STA.MONICA               | DATE:MAY.16/2017 |  |  |
| CHECKED:                          | DATE:            |  |  |
| SCALE: 1:1                        | SHEET 1 OF 2     |  |  |
| DRAWING NUMBER                    | ISSUE            |  |  |
| 345-ENG-MASTER                    | 1                |  |  |