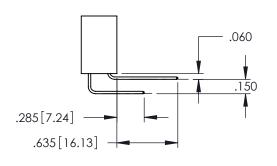

.107 [2.72] .082 [2.08] .157 [4] .232 [5.89] .125(3.18) to .210(5.33) .125(3.18) to .210(5.33) Outside Tails Outside Tails .045(1.14) to .060(1.52) .045(1.14) to .060(1.52) Between Tails Between Tails **Contact Code 555 Contact Code 556** 

**Contact Code 558** 

**Contact Code 559** 

Contact Code 560

INSULATOR MATERIAL: THERMOPLASTIC POLYESTER, UL 94V-0 DAP MATERIAL AVAILABLE UPON REQUEST

CONTACT MATERIAL; COPPER ALLOY CONTACT PLATING: GOLD ON THE MATING AREA, TIN PLATING ON THE CONTACT TAILS, NICKEL UNDERPLATE

345/395 SERIES CARD EDGE CONNECTOR CONTACT CODE 555,556,558,559,560 DIMENSIONS

YOUR CONNECTION TO QUALITY & SERVICE

|    | ACAD REFERENCE NO   | . 345-ENG-MASTER |
|----|---------------------|------------------|
| 2  | DRAWN: R.STA.MONICA | DATE:MAY.16/2017 |
| )  | CHECKED:            | DATE:            |
|    | SCALE: 1:1          | SHEET 2 OF 2     |
| ED | DRAWING NUMBER      | ISSUE            |
| 5  | 345-ENG-MASTER      | 1                |