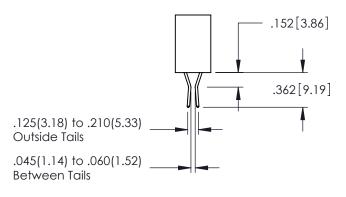

.107 [2.72] .082 [2.08] .157 [4] .232 [5.89] .125(3.18) to .210(5.33) .125(3.18) to .210(5.33) Outside Tails Outside Tails .045(1.14) to .060(1.52) .045(1.14) to .060(1.52) Between Tails Between Tails **Contact Code 555 Contact Code 556** 