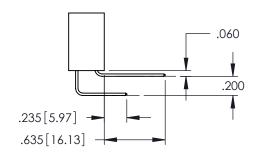

.107 [2.72] .082 [2.08] .157 [4] .232 [5.89] .125(3.18) to .210(5.33) .125(3.18) to .210(5.33) Outside Tails Outside Tails .045(1.14) to .060(1.52) .045(1.14) to .060(1.52) Between Tails Between Tails **Contact Code 555 Contact Code 556** 

**Contact Code 558** 

**Contact Code 559** 

Contact Code 560

INSULATOR MATERIAL: THERMOPLASTIC POLYESTER, UL 94V-0 DAP MATERIAL AVAILABLE UPON REQUEST

CONTACT MATERIAL; COPPER ALLOY CONTACT PLATING: GOLD ON THE MATING AREA, TIN PLATING ON THE CONTACT TAILS, NICKEL UNDERPLATE

345/395 SERIES CARD EDGE CONNECTOR CONTACT CODE 555,556,558,559,560 DIMENSIONS

YOUR CONNECTION TO QUALITY & SERVICE

|    | ACAD REFERENCE NO   | . 345-ENG-MASTER |
|----|---------------------|------------------|
| 2  | DRAWN: R.STA.MONICA | DATE:MAY.16/2017 |
| )  | CHECKED:            | DATE:            |
|    | SCALE: 1:1          | SHEET 2 OF 2     |
| ED | DRAWING NUMBER      | ISSUE            |
| 5  | 345-ENG-MASTER      | 1                |