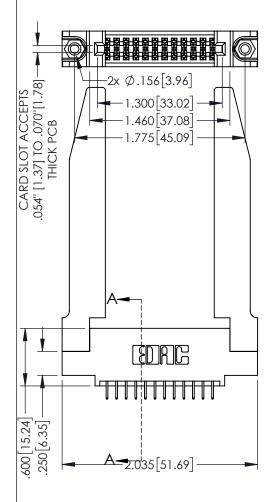

<u>Contact Dimensions:</u>
525-P.C. Tail .018 Sq.(0.46 Sq.) - Tail LG=.150(3.81)
.100 (2.54) Contact Spacing x .200 (5.08) Row Spacing

1

.160[4.06] POINT OF CONTACT CARD SLOT .330[8.38] **SECTION A-A** 

- INSULATOR MATERIAL: THERMOPLASTIC PBT BLACK, UL 94V-0
- CONTACT MATERIAL; COPPER TIN ALLOY CONTACT PLATING: GOLD ON THE MATING AREA, TIN PLATING ON THE CONTACT TAILS, NICKEL UNDERPLATE

| 345/395 SERIES C | ARD EDGE CONNECTOR |
|------------------|--------------------|
| PART NUMBER: 39  | 95-024-525-578     |

YOUR CONNECTION TO QUALITY & SERVICE

| ACAD REFERENCE NO. 345-ENG-MASTER |                  |  |
|-----------------------------------|------------------|--|
| DRAWN: R.STA.MONICA               | DATE:MAY.16/2017 |  |
| CHECKED:                          | DATE:            |  |
| SCALE: 1:1                        | SHEET 1 OF 2     |  |
| DRAWING NUMBER                    | ISSUE            |  |
| 345-ENG-MASTER                    | 1                |  |