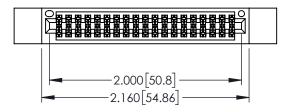

| 345/395 SERIES CARD EDGE CONNECTOR |          |                                                                                                                                                             | ACAD REFERENCE NO. 345-ENG-MASTER |                |                 |           |
|------------------------------------|----------|-------------------------------------------------------------------------------------------------------------------------------------------------------------|-----------------------------------|----------------|-----------------|-----------|
|                                    |          |                                                                                                                                                             | DRAWN:                            | R.STA.MONICA   | DATE: <b>MA</b> | Y.16/2017 |
|                                    |          |                                                                                                                                                             | CHECKE                            | ED:            | DATE:           |           |
|                                    | EDAC INC | THESE DRAWINGS AND SPECIFICATIONS                                                                                                                           | SCALE:                            | 1:1            | SHEET 1         | OF 2      |
| YOUR CONNECTION TO                 | CANADA   | ARE THE PROPERTY OF EDAC INCAND SHALL NOT BE REPRODUCED.OR COPIED OR USED AS THE BASIS FOR THE MANUFACTURE OR SALE OF APPARATUS WITHOUT WRITTEN PERMISSION. | DRAWING                           | G NUMBER       |                 | ISSUE     |
|                                    |          |                                                                                                                                                             | 3                                 | 845-ENG-MASTER |                 | 1         |