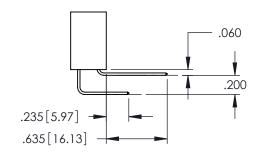

Contact Dimensions:
556-Extender Board Bend (Code 520 Contacts)
See Sheet 2 for Contact Code 555, 556, 558, 559, 560 Dimensions

1

- INSULATOR MATERIAL: THERMOPLASTIC PBT BLACK, UL 94V-0
- CONTACT MATERIAL; COPPER TIN ALLOY CONTACT PLATING: GOLD ON THE MATING AREA, TIN PLATING ON THE CONTACT TAILS, NICKEL UNDERPLATE