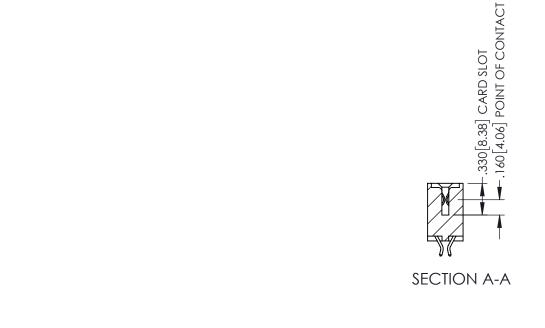

345/395 SERIES CARD EDGE CONNECTOR CONTACT CODE 555,556,558,559,560 DIMENSIONS

YOUR CONNECTION TO QUALITY & SERVICE

ACAD REFERENCE NO. 345-ENG-MASTER DATE:MAY.16/2017 DRAWN: R.STA.MONICA 1:1 SHEET 2 OF 2 345-ENG-MASTER