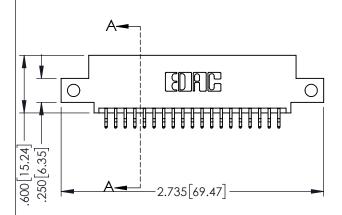

| 345/395 SERIES CARD EDGE CONNECTOR |          |                                                                                                                                                             | ACAD REFERENCE NO. 345-ENG-MASTER |                |                 |           |
|------------------------------------|----------|-------------------------------------------------------------------------------------------------------------------------------------------------------------|-----------------------------------|----------------|-----------------|-----------|
|                                    |          |                                                                                                                                                             | DRAWN:                            | R.STA.MONICA   | DATE: <b>MA</b> | Y.16/2017 |
|                                    |          |                                                                                                                                                             | CHECKE                            | ED:            | DATE:           |           |
|                                    | EDAC INC | THESE DRAWINGS AND SPECIFICATIONS                                                                                                                           | SCALE:                            | 1:1            | SHEET 1         | OF 2      |
| YOUR CONNECTION TO                 | CANADA   | ARE THE PROPERTY OF EDAC INCAND SHALL NOT BE REPRODUCED.OR COPIED OR USED AS THE BASIS FOR THE MANUFACTURE OR SALE OF APPARATUS WITHOUT WRITTEN PERMISSION. | DRAWING                           | G NUMBER       |                 | ISSUE     |
|                                    |          |                                                                                                                                                             | 3                                 | 845-ENG-MASTER |                 | 1         |