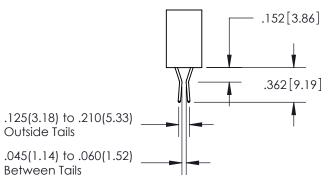

Outside Tails

Between Tails

| S | DRAWN: R.STA.MONICA | DATE:MAY.16/2017 |
|---|---------------------|------------------|
|   | CHECKED:            | DATE:            |
|   | SCALE: 1:1          | SHEET 2 OF 2     |
|   | DRAWING NUMBER      | ISSUE            |
|   | 345-ENG-MASTER      | 1                |