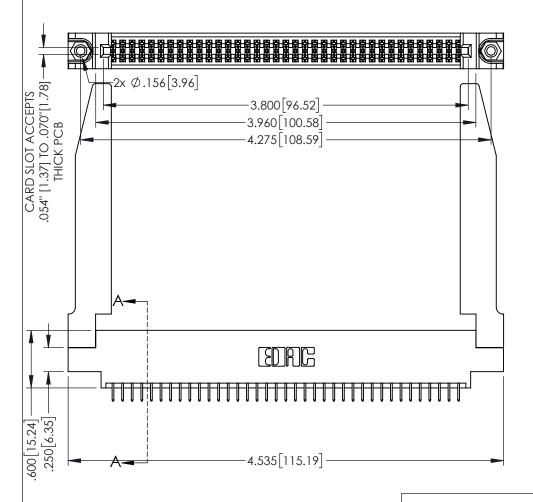

<u>Contact Dimensions:</u>
525-P.C. Tail .018 Sq.(0.46 Sq.) - Tail LG=.150(3.81)
.100 (2.54) Contact Spacing x .200 (5.08) Row Spacing

1

.160[4.06] POINT OF CONTACT CARD SLOT .330[8.38] **SECTION A-A** 

INSULATOR MATERIAL: THERMOPLASTIC PBT BLACK, UL 94V-0

CONTACT MATERIAL; COPPER TIN ALLOY

CONTACT PLATING: GOLD ON THE MATING AREA, TIN PLATING ON THE CONTACT TAILS, NICKEL UNDERPLATE

| 345/395 SERIES CARD EDGE CONNECTOR |
|------------------------------------|
| PART NUMBER: 395-074-525-878       |

| ACAD REFERENCE NO. 345-ENG-MASTER |                         |   |  |
|-----------------------------------|-------------------------|---|--|
| DRAWN: R.STA.MONICA               | MONICA DATE:MAY.16/2017 |   |  |
| CHECKED:                          | DATE:                   |   |  |
| SCALE: 1:1                        | SHEET 1 OF              | 2 |  |
| DRAWING NUMBER                    | ISSU                    | Ε |  |
| 345-ENG-MASTER                    | 1                       |   |  |