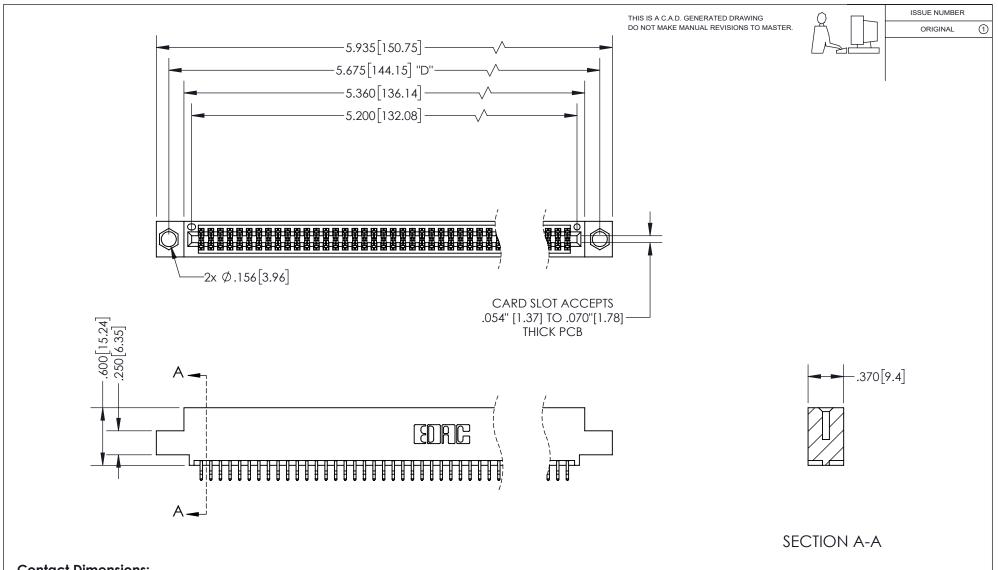

## 345/395 SERIES CARD EDGE CONNECTOR PART NUMBER: 395-102-556-504

YOUR CONNECTION TO QUALITY & SERVICE

**EDAC INC** TORONTO, ONTARIO CANADA

THESE DRAWINGS AND SPECIFICATIONS ARE THE PROPERTY OF EDAC INC.,AND SHALL NOT BE REPRODUCED, OR COPIED OR USED AS THE BASIS FOR THE MANUFACTURE OR SALE OF APPARATUS WITHOUT WRITTEN PERMISSION.

| ACAD REFERENCE NO.  | 345-ENG-MASTER   |
|---------------------|------------------|
| DRAWN: R.STA.MONICA | DATE:MAY.16/2017 |
| CHECKED:            | DATE:            |
| SCALE: 1:1          | SHEET 1 OF 2     |
| DRAWING NUMBER      | ISSUE            |
| 345-ENG-MASTER      | 1                |