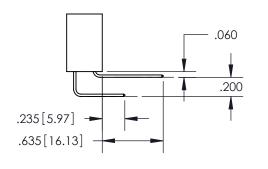

<u>Contact Dimensions:</u> 556-Extender Board Bend (Code 520 Contacts) See Sheet 2 for Contact Code 555, 556, 558, 559, 560 Dimensions

INSULATOR MATERIAL: THERMOPLASTIC PBT, UL 94V-0 CONTACT MATERIAL; COPPER TIN ALLOY
CONTACT PLATING: GOLD ON THE MATING AREA, TIN PLATING
ON THE CONTACT TAILS, NICKEL UNDERPLATE