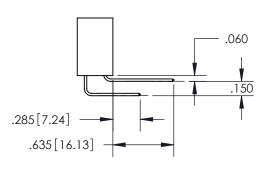

NTACT MATERIAL; COPPER TIN ALLOY
CONTACT PLATING: GOLD ON THE MATING AREA, TIN PLATING
ON THE CONTACT TAILS, NICKEL UNDERPLATE

## 345/395 SERIES CARD EDGE CONNECTOR PART NUMBER: 395-102-556-504

YOUR CONNECTION TO QUALITY & SERVICE

**EDAC INC** TORONTO, ONTARIO CANADA

THESE DRAWINGS AND SPECIFICATIONS ARE THE PROPERTY OF EDAC INC.,AND SHALL NOT BE REPRODUCED, OR COPIED OR USED AS THE BASIS FOR THE MANUFACTURE OR SALE OF APPARATUS WITHOUT WRITTEN PERMISSION.

| ACAD REFERENCE NO.  | 345-ENG-MASTER   |
|---------------------|------------------|
| DRAWN: R.STA.MONICA | DATE:MAY.16/2017 |
| CHECKED:            | DATE:            |
| SCALE: 1:1          | SHEET 1 OF 2     |
| DRAWING NUMBER      | ISSUE            |
| 345-ENG-MASTER      | 1                |



ORIGINAL 1

ISSUE NUMBER









**Contact Code 558** 

## **Contact Code 559**

Contact Code 560

- INSULATOR MATERIAL: THERMOPLASTIC POLYESTER, UL 94V-0
- DAP MATERIAL AVAILABLE UPON REQUEST
- CONTACT MATERIAL; COPPER ALLOY

CONTACT PLATING: GOLD ON THE MATING AREA, TIN PLATING ON THE CONTACT TAILS, NICKEL UNDERPLATE

\*FOR ALL OTHER SPECIFICATIONS REFER TO SHEET 3\*

## 345/395 SERIES CARD EDGE CONNECTOR CONTACT CODE 555,556,558,559,560 DIMENSIONS

YOUR CONNECTION TO QUALITY & SERVICE

**EDAC INC** TORONTO, ONTARIO CANADA

THESE DRAWINGS AND SPECIFICATIONS ARE THE PROPERTY OF EDAC INC.,AND SHALL NOT BE REPRODUCED, OR COPIED OR USED AS THE BASIS FOR THE MANUFACTURE OR SALE OF APPARATUS WITHOUT WRITTEN PERMISSION.

| ACAD REFERENCE NO.  | 345-ENG-MASTER   |
|---------------------|------------------|
| DRAWN: R.STA.MO