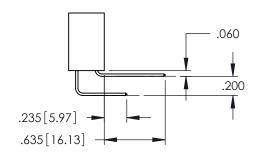

CONTACT MATERIAL; COPPER ALLOY CONTACT PLATING: GOLD ON THE MATING AREA, TIN PLATING ON THE CONTACT TAILS, NICKEL UNDERPLATE

345/395 SERIES CARD EDGE CONNECTOR CONTACT CODE 555,556,558,559,560 DIMENSIONS