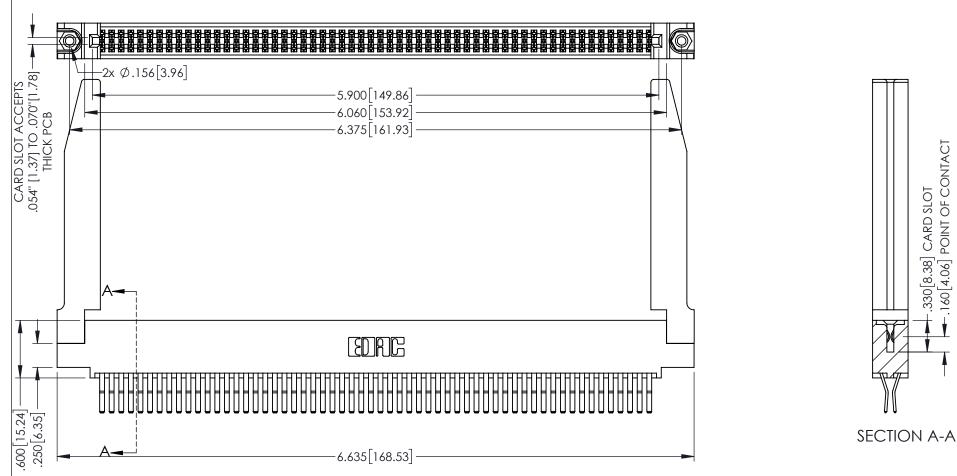

160 [4.06] POINT OF CONTACT

345-ENG-MASTER

DATE:MAY.16/2017

330[8.38] CARD SLOT

1

- INSULATOR MATERIAL: THERMOPLASTIC PBT BLACK, UL 94V-0 CONTACT MATERIAL; COPPER TIN ALLOY
- CONTACT PLATING: GOLD ON THE MATING AREA, TIN PLATING ON THE CONTACT TAILS, NICKEL UNDERPLATE

CONTACT MATERIAL; COPPER ALLOY CONTACT PLATING: GOLD ON THE MATING AREA, TIN PLATING ON THE CONTACT TAILS, NICKEL UNDERPLATE

345/395 SERIES CARD EDGE CONNECTOR CONTACT CODE 555,556,558,559,560 DIMENSIONS