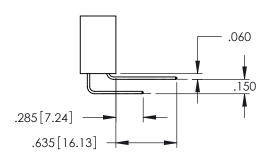

CONTACT MATERIAL; COPPER ALLOY CONTACT PLATING: GOLD ON THE MATING AREA, TIN PLATING ON THE CONTACT TAILS, NICKEL UNDERPLATE

345/395 SERIES CARD EDGE CONNECTOR CONTACT CODE 555,556,558,559,560 DIMENSIONS