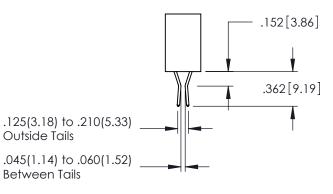

CONTACT MATERIAL; COPPER ALLOY CONTACT PLATING: GOLD ON THE MATING AREA, TIN PLATING ON THE CONTACT TAILS, NICKEL UNDERPLATE

345/395 SERIES CARD EDGE CONNECTOR CONTACT CODE 555,556,558,559,560 DIMENSIONS