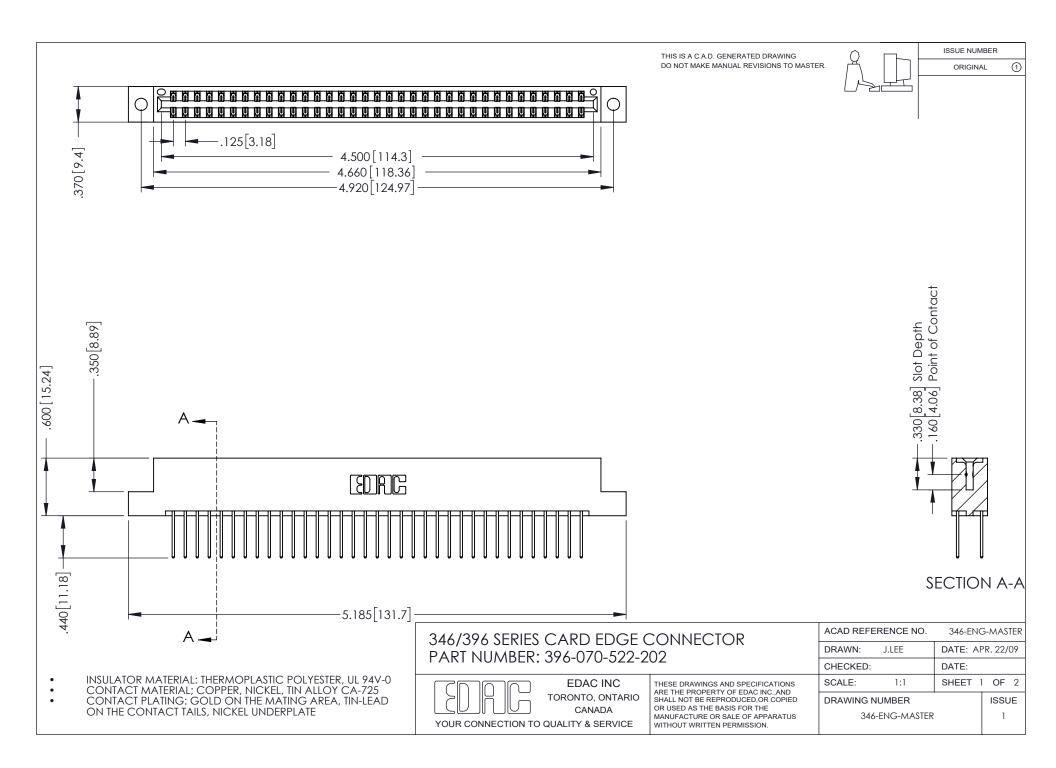

ISSUE NUMBER ORIGINAL 1

DO NOT MAKE MANUAL REVISIONS TO MASTER.

## **Contact Code 556**

INSULATOR MATERIAL: THERMOPLASTIC POLYESTER, UL 94V-0 CONTACT MATERIAL; COPPER, NICKEL, TIN ALLOY CA-725 CONTACT PLATING: GOLD ON THE MATING AREA, TIN-LEAD

ON THE CONTACT TAILS, NICKEL UNDERPLATE

## 346/396 SERIES CARD EDGE CONNECTOR CONTACT CODE 555,556,558,559,560 DIMENSIONS

YOUR CONNECTION TO QUALITY & SERVICE

**EDAC INC** TORONTO, ONTARIO CANADA

THESE DRAWINGS AND SPECIFICATIONS ARE THE PROPERTY OF EDAC INC.,AND SHALL NOT BE REPRODUCED, OR COPIED OR USED AS THE BASIS FOR THE MANUFACTURE OR SALE OF APPARATUS WITHOUT WRITTEN PERMISSION.

|   | ACAD REFERENCE NO. | 346-ENG-MASTER   |
|---|--------------------|------------------|
|   | DRAWN: J.LEE       | DATE: APR. 22/09 |
| • | CHECKED:           | DATE:            |
|   | SCALE: 1:1         | SHEET 2 OF 2     |
|   | DRAWING NUMBER     | ISSUE            |
|   | 346-ENG-MASTER     | 1                |