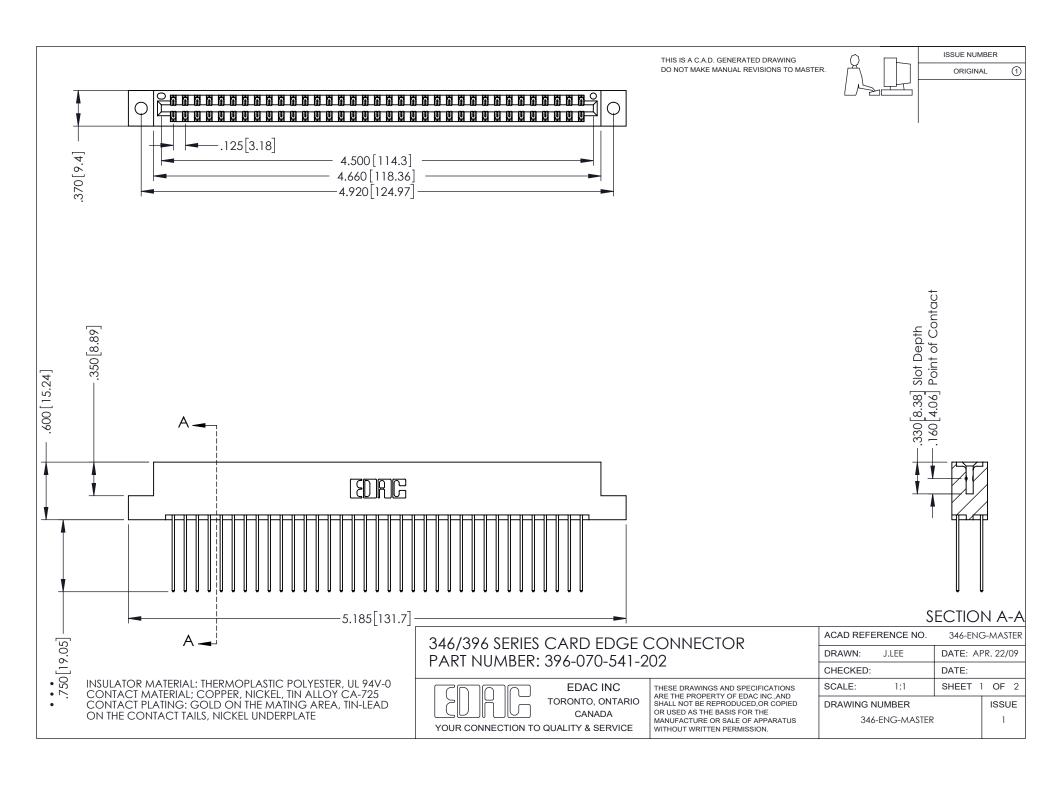

ISSUE NUMBER ORIGINAL 1

DO NOT MAKE MANUAL REVISIONS TO MASTER.

## **Contact Code 556**

INSULATOR MATERIAL: THERMOPLASTIC POLYESTER, UL 94V-0 CONTACT MATERIAL; COPPER, NICKEL, TIN ALLOY CA-725 CONTACT PLATING: GOLD ON THE MATING AREA, TIN-LEAD

ON THE CONTACT TAILS, NICKEL UNDERPLATE

## 346/396 SERIES CARD EDGE CONNECTOR CONTACT CODE 555,556,558,559,560 DIMENSIONS

YOUR CONNECTION TO QUALITY & SERVICE

**EDAC INC** TORONTO, ONTARIO CANADA

THESE DRAWINGS AND SPECIFICATIONS ARE THE PROPERTY OF EDAC INC.,AND SHALL NOT BE REPRODUCED, OR COPIED OR USED AS THE BASIS FOR THE MANUFACTURE OR SALE OF APPARATUS WITHOUT WRITTEN PERMISSION.