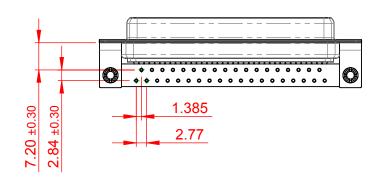

| SHEET 1 OF         | 1 |
|                      |                                                                                |                                                                                                                                                                                                                | DRAWING NUMBER: 622-M37-660-BT3 |          | ISSUE              |   |
|                      |                                                                                |                                                                                                                                                                                                                | PART NUMBER: 6                  | 622-M37- | 660-BT3            | 1 |



COMPLIANT