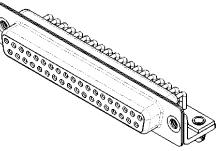

## MATERIAL:

HOUSING: PA6T, UL94V-0 SHELL: STEEL, Sn or Ni PLATED CONTACT: PRECISION MACHINED COPPER ALLOY SEE ORDERING GUIDE FOR CONTACT PLATING

OPERATING TEMPERATURE: -55°C ~ 125°C

CURRENT RATING: 5A PER CONTACT CONTACT RESISTANCE: 10mQ MAX. INSULATOR RESISTANCE: 5000MΩ min. DIELECTRIC WITHSTANDING VOLTAGE: 1000V AC rms