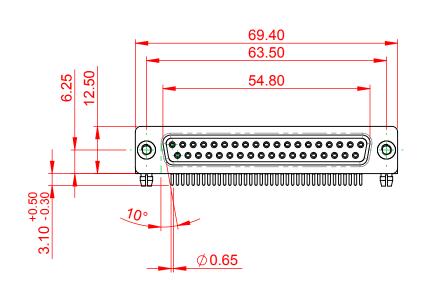

.XXX ±0.10

5.80

10.70 ±0.30

NOTES:

## MATERIAL:

HOUSING: PA6T, UL94V-0 SHELL: STEEL, Sn or Ni PLATED CONTACT: PRECISION MACHINED COPPER ALLOY SEE ORDERING GUIDE FOR CONTACT PLATING

OPERATING TEMPERATURE: -55°C ~ 125°C

CURRENT RATING: 5A PER CONTACT CONTACT RESISTANCE: 10mQ MAX. INSULATOR RESISTANCE: 5000MΩ min. DIELECTRIC WITHSTANDING VOLTAGE: 1000V AC rms