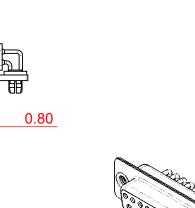

.XXX ±0.10

5.80









10.70 ±0.30



NOTES:

## MATERIAL:

HOUSING: PA6T, UL94V-0 SHELL: STEEL, Sn or Ni PLATED CONTACT: PRECISION MACHINED COPPER ALLOY SEE ORDERING GUIDE FOR CONTACT PLATING

OPERATING TEMPERATURE: -55°C ~ 125°C

CURRENT RATING: 5A PER CONTACT CONTACT RESISTANCE: 10mQ MAX. INSULATOR RESISTANCE: 5000MΩ min. DIELECTRIC WITHSTANDING VOLTAGE: 1000V AC rms

|                      |                                                                                |                                                                                                                                                                                                                | SW REFERENCE NO.: 622M ASSEMBLY |          |                    |   |
|----------------------|--------------------------------------