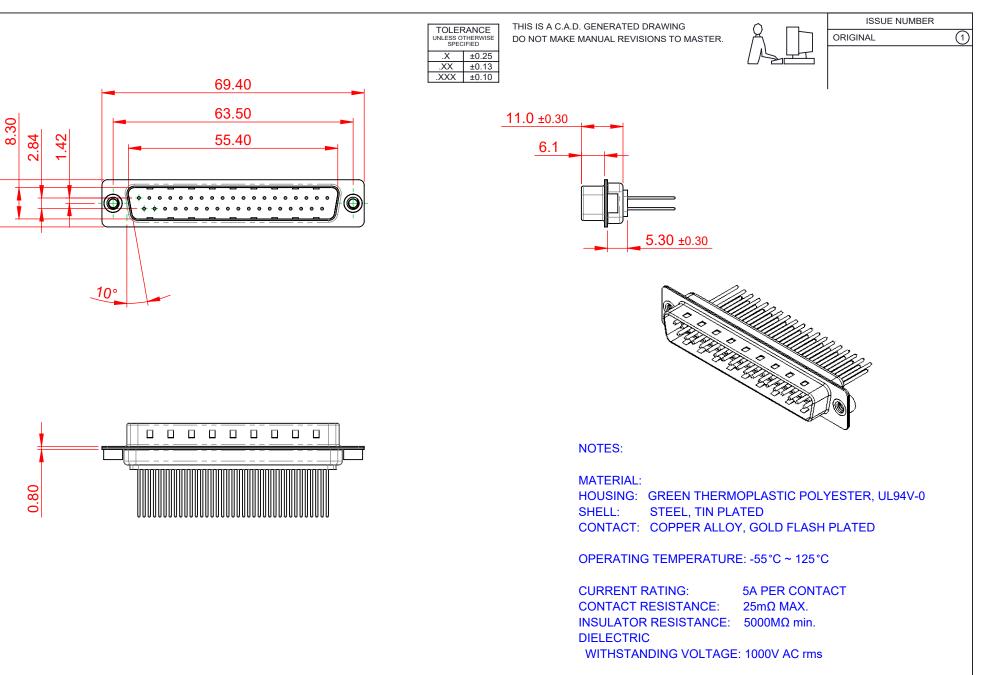

| 627 SERIES D-SUB CONNECTOR                                                           |                                                                                                                                                                                                                | SW REFERENCE NO.: 627 ASSEMBLY |                 |       |
|--------------------------------------------------------------------------------------|----------------------------------------------------------------------------------------------------------------------------------------------------------------------------------------------------------------|--------------------------------|-----------------|-------|
|                                                                                      |                                                                                                                                                                                                                | DRAWN: C.B                     | DATE: AUG. 01/2 | 018   |
|                                                                                      |                                                                                                                                                                                                                | CHECKED:                       | DATE:           |       |
| EDAGE EDAC INC<br>TORONTO, ONTARIO<br>CANADA<br>YOUR CONNECTION TO QUALITY & SERVICE | THESE DRAWINGS AND SPECIFICATIONS<br>ARE THE PROPERTY OF EDAC INC.,AND<br>SHALL NOT BE REPRODUCED,OR COPIED<br>OR USED AS THE BASIS FOR THE<br>MANUFACTURE OR SALE OF APPARATUS<br>WITHOUT WRITTEN PERMISSION. | SCALE: 1:1                     | SHEET 1 OF      | 1     |
|                                                                                      |                                                                                                                                                                                                                | DRAWING NUMBER: 627-M          | /137-223-GT2    | ISSUE |
|                                                                                      |                                                                                                                                                                                                                | PART NUMBER: 627-M             | /37-223-GT2     | 1     |