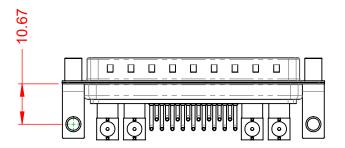

DIELECTRIC WITHSTANDING VOLTAGE:

1000V AC rms

|                                      | SW REFERENCE NO.: 629 C                                                                                                                                                                                        | OMBO ASSEMBLY            |                  |       |
|--------------------------------------|----------------------------------------------------------------------------------------------------------------------------------------------------------------------------------------------------------------|--------------------------|------------------|-------|
| COMBINATION D-SUB                    |                                                                                                                                                                                                                | DRAWN: C.B               | DATE: JAN. 01/20 | 19    |
|                                      |                                                                                                                                                                                                                |                          | DATE:            |       |
| EDAC INC                             | THESE DRAWINGS AND SPECIFICATIONS<br>ARE THE PROPERTY OF EDAC INC.,AND<br>SHALL NOT BE REPRODUCED,OR COPIED<br>OR USED AS THE BASIS FOR THE<br>MANUFACTURE OR SALE OF APPARATUS<br>WITHOUT WRITTEN PERMISSION. | SCALE: (IN C.A.D. 1:1)   | SHEET 1 OF       | 2     |
| TORONTO, ONTARIO<br>CANADA           |                                                                                                                                                                                                                | DRAWING NUMBER: 629-21W4 | 4240-5N6         | ISSUE |
| YOUR CONNECTION TO QUALITY & SERVICE |                                                                                                                                                                                                                | PART NUMBER: 629-21W4    | 4240-5N6         | 1     |