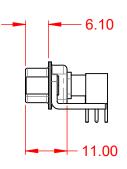

DIELECTRIC WITHSTANDING VOLTAGE:

1000V AC rms

|                                      | SW REFERENCE NO.: 629 C                                                                                                                                                                                        | OMBO ASSEMBLY            |                  |       |
|--------------------------------------|----------------------------------------------------------------------------------------------------------------------------------------------------------------------------------------------------------------|--------------------------|------------------|-------|
| COMBINATION D-SUB                    |                                                                                                                                                                                                                | DRAWN: C.B               | DATE: JAN. 01/20 | 19    |
|                                      |                                                                                                                                                                                                                |                          | DATE:            |       |
| EDAC INC                             | THESE DRAWINGS AND SPECIFICATIONS<br>ARE THE PROPERTY OF EDAC INC.,AND<br>SHALL NOT BE REPRODUCED,OR COPIED<br>OR USED AS THE BASIS FOR THE<br>MANUFACTURE OR SALE OF APPARATUS<br>WITHOUT WRITTEN PERMISSION. | SCALE: (IN C.A.D. 1:1)   | SHEET 1 OF       | 2     |
| TORONTO, ONTARIO<br>CANADA           |                                                                                                                                                                                                                | DRAWING NUMBER: 629-21W4 | 4240-5N6         | ISSUE |
| YOUR CONNECTION TO QUALITY & SERVICE |                                                                                                                                                                                                                | PART NUMBER: 629-21W4    | 4240-5N6         | 1     |