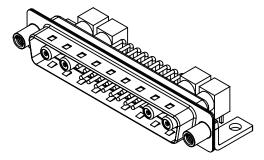

DIELECTRIC WITHSTANDING VOLTAGE:

1000V AC rms

|                                      | SW REFERENCE NO.: 629 C                                                                                                                                                                                        | OMBO ASSEMBLY            |                  |       |
|--------------------------------------|----------------------------------------------------------------------------------------------------------------------------------------------------------------------------------------------------------------|--------------------------|------------------|-------|
| COMBINATION D-SUB                    |                                                                                                                                                                                                                | DRAWN: C.B               | DATE: JAN. 01/20 | 19    |
|                                      |                                                                                                                                                                                                                |                          | DATE:            |       |
| EDAC INC                             | THESE DRAWINGS AND SPECIFICATIONS<br>ARE THE PROPERTY OF EDAC INC.,AND<br>SHALL NOT BE REPRODUCED,OR COPIED<br>OR USED AS THE BASIS FOR THE<br>MANUFACTURE OR SALE OF APPARATUS<br>WITHOUT WRITTEN PERMISSION. | SCALE: (IN C.A.D. 1:1)   | SHEET 1 OF       | 2     |
| TORONTO, ONTARIO<br>CANADA           |                                                                                                                                                                                                                | DRAWING NUMBER: 629-21W4 | 4240-5N6         | ISSUE |
| YOUR CONNECTION TO QUALITY & SERVICE |                                                                                                                                                                                                                | PART NUMBER: 629-21W4    | 4240-5N6         | 1     |