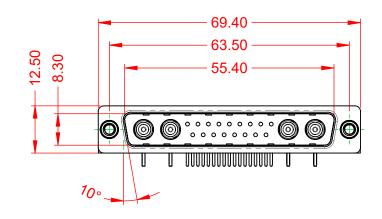

DIELECTRIC WITHSTANDING VOLTAGE:

1000V AC rms

|                                      | SW REFERENCE NO.: 629 C                                                                                                                                                                                        | OMBO ASSEMBLY            |                  |       |
|--------------------------------------|----------------------------------------------------------------------------------------------------------------------------------------------------------------------------------------------------------------|--------------------------|------------------|-------|
| COMBINATION D-SUB                    |                                                                                                                                                                                                                | DRAWN: C.B               | DATE: JAN. 01/20 | 19    |
|                                      |                                                                                                                                                                                                                |                          | DATE:            |       |
| EDAC INC                             | THESE DRAWINGS AND SPECIFICATIONS<br>ARE THE PROPERTY OF EDAC INC.,AND<br>SHALL NOT BE REPRODUCED,OR COPIED<br>OR USED AS THE BASIS FOR THE<br>MANUFACTURE OR SALE OF APPARATUS<br>WITHOUT WRITTEN PERMISSION. | SCALE: (IN C.A.D. 1:1)   | SHEET 1 OF       | 2     |
| TORONTO, ONTARIO<br>CANADA           |                                                                                                                                                                                                                | DRAWING NUMBER: 629-21W4 | 4240-5N6         | ISSUE |
| YOUR CONNECTION TO QUALITY & SERVICE |                                                                                                                                                                                                                | PART NUMBER: 629-21W4    | 4240-5N6         | 1     |