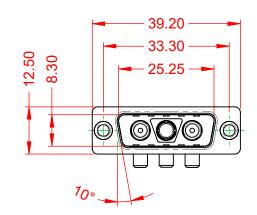

.XX ±0.13 .XXX ±0.05

| ISSUE NUMBER |     |
|--------------|-----|
| ORIGINAL     | (1) |

| - | — 6.10  |
|---|---------|
|   |         |
|   | - 11.00 |

NOTES:

MATERIAL: HOUSING: SHELL: CONTACT:

(IF PRESENT)