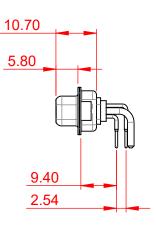

## NOTES:

MATERIAL: HOUSING: SHELL: CONTACT:

THERMOPLASTIC POLYESTER, UL94V-0 STEEL, NICKEL PLATED COPPER ALLOY, 30µ GOLD PLATED

**OPERATING TEMPERATURE:** 

.XX ±0.13

.XXX ±0.05

POWER/CO-AX CONTACT RATING: 10A (CURRENT) (IF PRESENT) SIGNAL CONTACT CURRENT RATING: 5A PER CONTACT SIGNAL CONTACT RESISTANCE:  $10m\Omega$  MAX.

**INSULATOR RESISTANCE:** 5000MΩ min. DIELECTRIC WITHSTANDING VOLTAGE: 1000V AC rms



| COMBINATION D-SUB                                                              |                                                                                                                                                                                                                | SW REFERENCE NO.: 630 COMBO ASSEMBLY |                  |       |
|--------------------