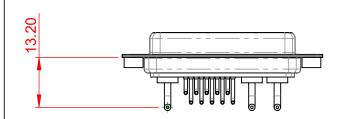

## NOTES:

MATERIAL: HOUSING: SHELL: CONTACT:

THERMOPLASTIC POLYESTER, UL94V-0 STEEL, NICKEL PLATED COPPER ALLOY, 30µ GOLD PLATED

**OPERATING TEMPERATURE:** 

.XX ±0.13

.XXX ±0.05

POWER/CO-AX CONTACT RATING: 10A (CURRENT) (IF PRESENT) SIGNAL CONTACT CURRENT RATING: 5A PER CONTACT SIGNAL CONTACT RESISTANCE:  $10m\Omega$  MAX.