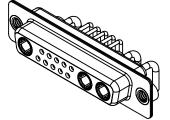

## NOTES:

MATERIAL: HOUSING: SHELL: CONTACT:

THERMOPLASTIC POLYESTER, UL94V-0 STEEL, NICKEL PLATED COPPER ALLOY, 30µ GOLD PLATED

**OPERATING TEMPERATURE:** 

.XX ±0.13

.XXX ±0.05

POWER/CO-AX CONTACT RATING: 10A (CURRENT) (IF PRESENT) SIGNAL CONTACT CURRENT RATING: 5A PER CONTACT SIGNAL CONTACT RESISTANCE:  $10m\Omega$  MAX.

**INSULATOR RESISTANCE:** 5000MΩ min. DIELECTRIC WITHSTANDING VOLTAGE: 1000V AC rms



| COMBINATION D-SUB                                                              |                                                                                                                                                                                                                | SW REFERENCE NO.: 630 COMBO ASSEMBLY |                  |       |
|--------------------------------------------------------------------------------|----------------------------------------------------------------------------------------------------------------------------------------------------------------------------------------------------------------|--------------------------------------|------------------|-------|
|                                                                                |