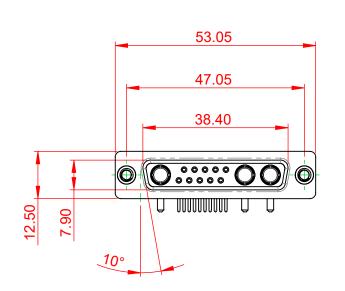

## NOTES:

MATERIAL: HOUSING: SHELL: CONTACT:

THERMOPLASTIC POLYESTER, UL94V-0 STEEL, NICKEL PLATED COPPER ALLOY, 30µ GOLD PLATED

**OPERATING TEMPERATURE:** 

.XX ±0.13

.XXX ±0.05

POWER/CO-AX CONTACT RATING: 10A (CURRENT) (IF PRESENT) SIGNAL CONTACT CURRENT RATING: 5A PER CONTACT SIGNAL CONTACT RESISTANCE:  $10m\Omega$  MAX.

**INSULATOR RESISTANCE:** 5000MΩ min. DIELECTRIC WITHSTANDING VOLTAGE: 1000V AC rms



| COMBINATION D-SUB                                                              |                                                                                                                                                                                                                | SW REFERENCE NO.: 630 COMBO ASSEMBLY |                  |       |
|------------------