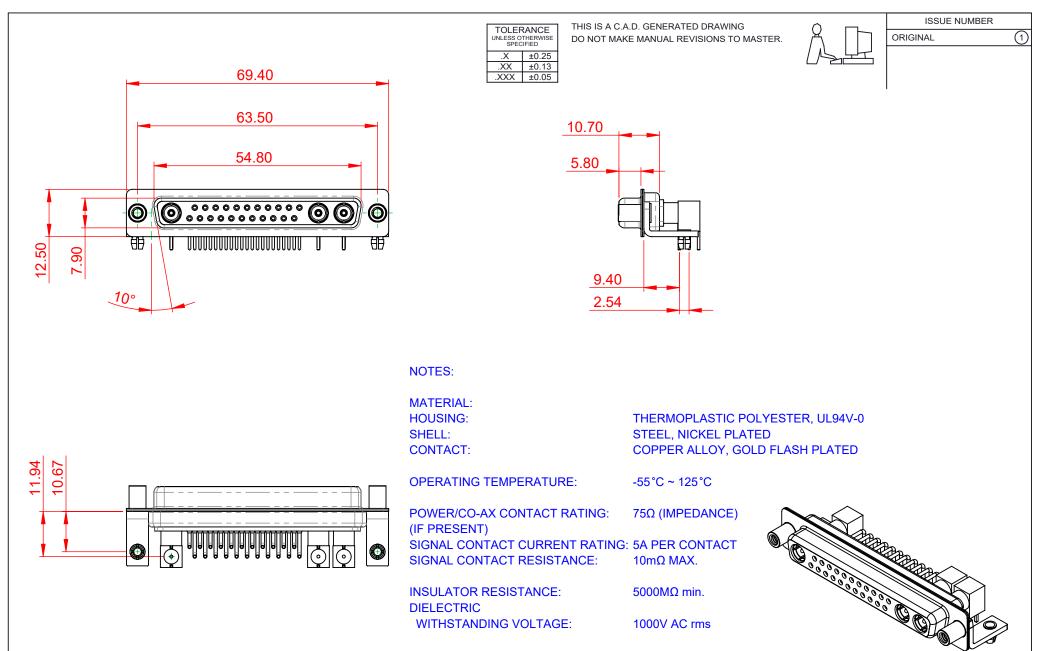

| _ |                                      |                                                                                                            |                                      |                  |    |
|---|--------------------------------------|------------------------------------------------------------------------------------------------------------|--------------------------------------|------------------|----|
|   | COMBINATION D-SUB                    |                                                                                                            | SW REFERENCE NO.: 630 COMBO ASSEMBLY |                  |    |
|   |                                      |                                                                                                            | DRAWN: C.B                           | DATE: JAN. 01/20 | 19 |
|   |                                      |                                                                                                            | CHECKED:                             | DATE:            |    |
|   |                                      | THESE DRAWINGS AND SPECIFICATIONS<br>ARE THE PROPERTY OF EDAC INC.,AND                                     | SCALE: (IN C.A.D. 1:1)               | SHEET 1 OF       | 2  |
|   |                                      | RIO SHALL NOT BE REPRODUCED, OR COPIED<br>OR USED AS THE BASIS FOR THE<br>MANUFACTURE OR SALE OF APPARATUS | DRAWING NUMBER: 630-25W              | 630-25W3240-7N5  |    |
|   | YOUR CONNECTION TO QUALITY & SERVICE |                                                                                                            | PART NUMBER: 630-25W                 | 3240-7N5         | 1  |