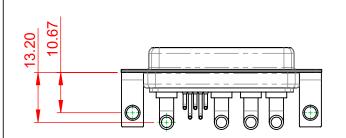

INSULATOR RESISTANCE: DIELECTRIC WITHSTANDING VOLTAGE:

-55°C ~ 125°C

|  | COMBINATION D-SUB                                                              |                                                                                                                                                                                                                | SW REFERENCE NO.: 630 COMBO ASSEMBLY |                  |       |
|--|--------------------------------------------------------------------------------|----------------------------------------------------------------------------------------------------------------------------------------------------------------------------------------------------------------|--------------------------------------|------------------|-------|
|  |                                                                                |                                                                                                                                                                                                                | DRAWN: C.B                           | DATE: JAN. 01/20 | 19    |
|  |                                                                                |                                                                                                                                                                                                                | CHECKED:                             | DATE:            |       |
|  | EDAC INC<br>TORONTO, ONTARIO<br>CANADA<br>YOUR CONNECTION TO QUALITY & SERVICE | THESE DRAWINGS AND SPECIFICATIONS<br>ARE THE PROPERTY OF EDAC INC.,AND<br>SHALL NOT BE REPRODUCED,OR COPIED<br>OR USED AS THE BASIS FOR THE<br>MANUFACTURE OR SALE OF APPARATUS<br>WITHOUT WRITTEN PERMISSION. | SCALE: (IN C.A.D. 1:1)               | SHEET 1 OF       | 2     |
|  |                                                                                |                                                                                                                                                                                                                | DRAWING NUMBER: 630-9W4-640-4T4      |                  | ISSUE |
|  |                                                                                |                                                                                                                                                                                                                | PART NUMBER: 630-9W4-                | -640-4T4         | 1     |