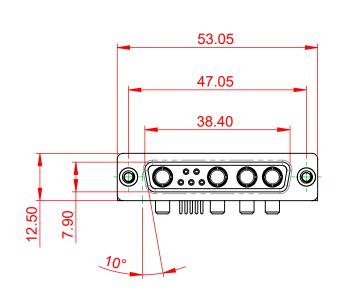

## NOTES:

MATERIAL: HOUSING: SHELL: CONTACT:

THERMOPLASTIC POLYESTER, UL94V-0 STEEL, TIN PLATED COPPER ALLOY, 30µ GOLD PLATED

OPERATING TEMPERATURE:

.XX ±0.13

.XXX ±0.05

POWER/CO-AX CONTACT RATING:40A (CURRENT)(IF PRESENT)SIGNAL CONTACT CURRENT RATING:5A PER CONTACTSIGNAL CONTACT RESISTANCE:10mΩ MAX.

INSULATOR RESISTANCE: DIELECTRIC WITHSTANDING VOLTAGE:



-55°C ~ 125°C



|  | COMBINATION D-SUB                                                              |                                                                                                                                                                                                                | SW REFERENCE NO.: 630 COMBO ASSEMBLY |                  |       |
|--|-----------------------------------------------