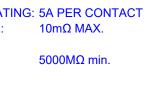

## NOTES:

MATERIAL: HOUSING: SHELL: CONTACT:

THERMOPLASTIC POLYESTER, UL94V-0 STEEL, TIN PLATED COPPER ALLOY, 30µ GOLD PLATED

OPERATING TEMPERATURE:

.XX ±0.13

.XXX ±0.05

POWER/CO-AX CONTACT RATING:40A (CURRENT)(IF PRESENT)SIGNAL CONTACT CURRENT RATING:5A PER CONTACTSIGNAL CONTACT RESISTANCE:10mΩ MAX.

THIS SERIES FULLY CONFORMS TO THE EUROPEAN UNION DIRECTIVES 2011/65/EU FOR RoHS COMPLIANCY. 
 ANCE:
 5000MΩ min.

 OLTAGE:
 1000V AC rms