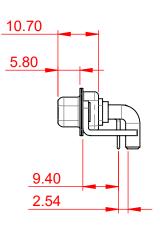

INSULATOR RESISTANCE: DIELECTRIC WITHSTANDING VOLTAGE:

-55°C ~ 125°C

|  | COMBINATION D-SUB                                                              |                                                                                                                                                                                                                | SW REFERENCE NO.: 630 COMBO ASSEMBLY |                  |       |
|--|--------------------------------------------------------------------------------|----------------------------------------------------------------------------------------------------------------------------------------------------------------------------------------------------------------|--------------------------------------|------------------|-------|
|  |                                                                                |                                                                                                                                                                                                                | DRAWN: C.B                           | DATE: JAN. 01/20 | 19    |
|  |                                                                                |                                                                                                                                                                                                                | CHECKED:                             | DATE:            |       |
|  | EDAC INC<br>TORONTO, ONTARIO<br>CANADA<br>YOUR CONNECTION TO QUALITY & SERVICE | THESE DRAWINGS AND SPECIFICATIONS<br>ARE THE PROPERTY OF EDAC INC.,AND<br>SHALL NOT BE REPRODUCED,OR COPIED<br>OR USED AS THE BASIS FOR THE<br>MANUFACTURE OR SALE OF APPARATUS<br>WITHOUT WRITTEN PERMISSION. | SCALE: (IN C.A.D. 1:1)               | SHEET 1 OF       | 2     |
|  |                                                                                |                                                                                                                                                                                                                | DRAWING NUMBER: 630-9W4-640-4T4      |                  | ISSUE |
|  |                                                                                |                                                                                                                                                                                                                | PART NUMBER: 630-9W4-                | -640-4T4         | 1     |