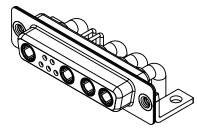

INSULATOR RESISTANCE: DIELECTRIC WITHSTANDING VOLTAGE:

-55°C ~ 125°C

|  | COMBINATION D-SUB                                                              |                                                                                                                                                                                                                | SW REFERENCE NO.: 630 COMBO ASSEMBLY |                  |       |
|--|--------------------------------------------------------------------------------|----------------------------------------------------------------------------------------------------------------------------------------------------------------------------------------------------------------|--------------------------------------|------------------|-------|
|  |                                                                                |                                                                                                                                                                                                                | DRAWN: C.B                           | DATE: JAN. 01/20 | 19    |
|  |                                                                                |                                                                                                                                                                                                                | CHECKED:                             | DATE:            |       |
|  | EDAC INC<br>TORONTO, ONTARIO<br>CANADA<br>YOUR CONNECTION TO QUALITY & SERVICE | THESE DRAWINGS AND SPECIFICATIONS<br>ARE THE PROPERTY OF EDAC INC.,AND<br>SHALL NOT BE REPRODUCED,OR COPIED<br>OR USED AS THE BASIS FOR THE<br>MANUFACTURE OR SALE OF APPARATUS<br>WITHOUT WRITTEN PERMISSION. | SCALE: (IN C.A.D. 1:1)               | SHEET 1 OF       | 2     |
|  |                                                                                |                                                                                                                                                                                                                | DRAWING NUMBER: 630-9W4-640-4T4      |                  | ISSUE |
|  |                                                                                |                                                                                                                                                                                                                | PART NUMBER: 630-9W4-                | -640-4T4         | 1     |