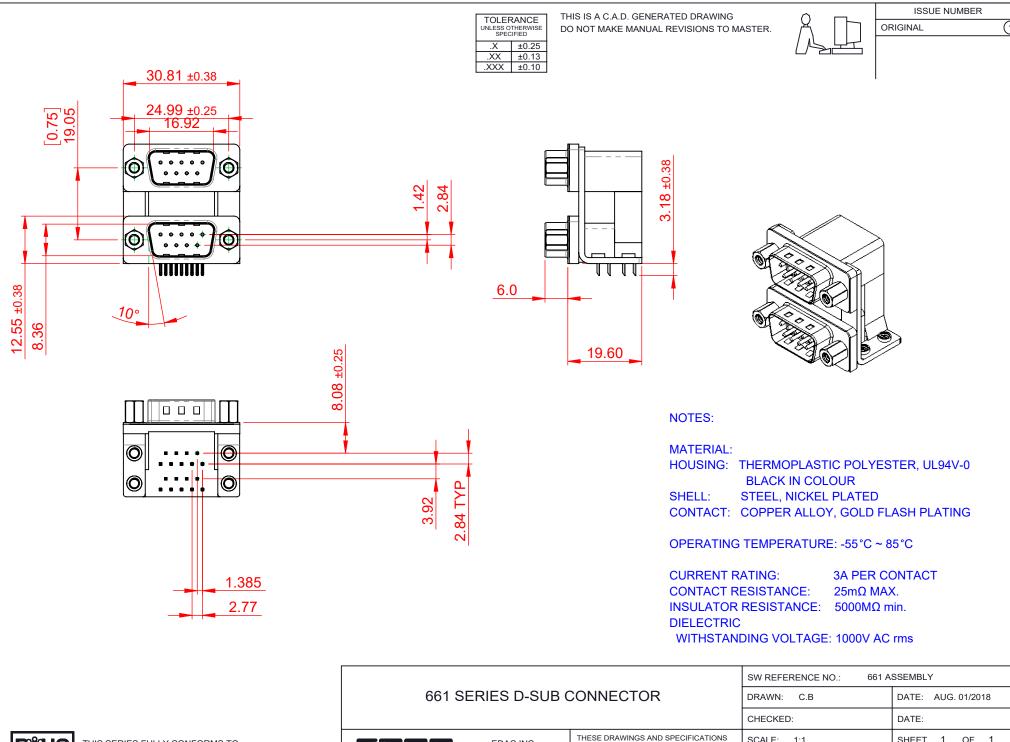

THIS SERIES FULLY CONFORMS TO THE EUROPEAN UNION DIRECTIVES 2011/65/EU FOR RoHS COMPLIANCY. YOUR CONNECTION TO QUALITY & SERVICE

EDAC INC TORONTO, ONTARIO CANADA

ARE THE PROPERTY OF EDAC INC..AND SHALL NOT BE REPRODUCED,OR COPIED OR USED AS THE BASIS FOR THE MANUFACTURE OR SALE OF APPARATUS WITHOUT WRITTEN PERMISSION.

|  | SW REFERENCE NO.: 661 ASSEMBLY |                    |
|--|--------------------------------|--------------------|
|  | DRAWN: C.B                     | DATE: AUG. 01/2018 |
|  | CHECKED:                       | DATE:              |
|  | SCALE: 1:1                     | SHEET 1 OF 1       |
|  | DD 414/110 AU IMPED            |                    |

DRAWING NUMBER: 661-009-264-056 ISSUE PART NUMBER: 661-009-264-056