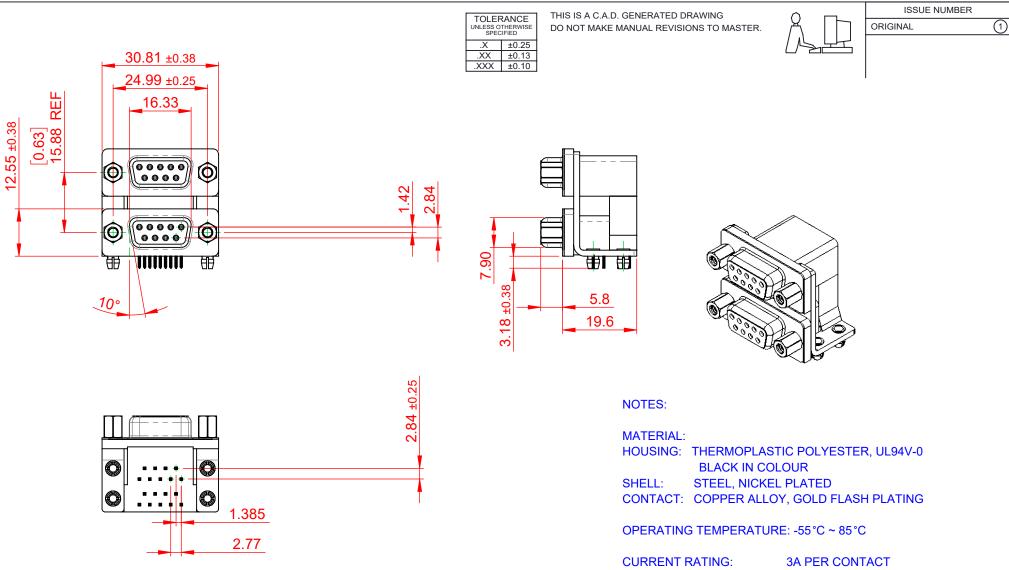

CONTACT RESISTANCE: 25mΩ MAX. INSULATOR RESISTANCE: 5000MΩ min. DIELECTRIC WITHSTANDING VOLTAGE: 1000V AC rms

| 662 SERIES D-SUB CONNECTOR                                            |                                                                                                                                                                                                                | SW REFERENCE NO.: 662 ASSEMBLY |                    |       |
|-----------------------------------------------------------------------|----------------------------------------------------------------------------------------------------------------------------------------------------------------------------------------------------------------|--------------------------------|--------------------|-------|
|                                                                       |                                                                                                                                                                                                                | DRAWN: C.B                     | DATE: AUG. 01/2018 |       |
|                                                                       |                                                                                                                                                                                                                | CHECKED:                       | DATE:              |       |
| EDAC INC<br>TORONTO, ONTARIO<br>CANADA<br>ECTION TO QUALITY & SERVICE | THESE DRAWINGS AND SPECIFICATIONS<br>ARE THE PROPERTY OF EDAC INC.,AND<br>SHALL NOT BE REPRODUCED,OR COPIED<br>OR USED AS THE BASIS FOR THE<br>MANUFACTURE OR SALE OF APPARATUS<br>WITHOUT WRITTEN PERMISSION. | SCALE: (IN C.A.D. 1:1)         | SHEET 1 OF         | 1     |
|                                                                       |                                                                                                                                                                                                                | DRAWING NUMBER: 662-009-2      | 264-043            | ISSUE |
|                                                                       |                                                                                                                                                                                                                | PART NUMBER: 662-009-2         | 264-043            | 1     |