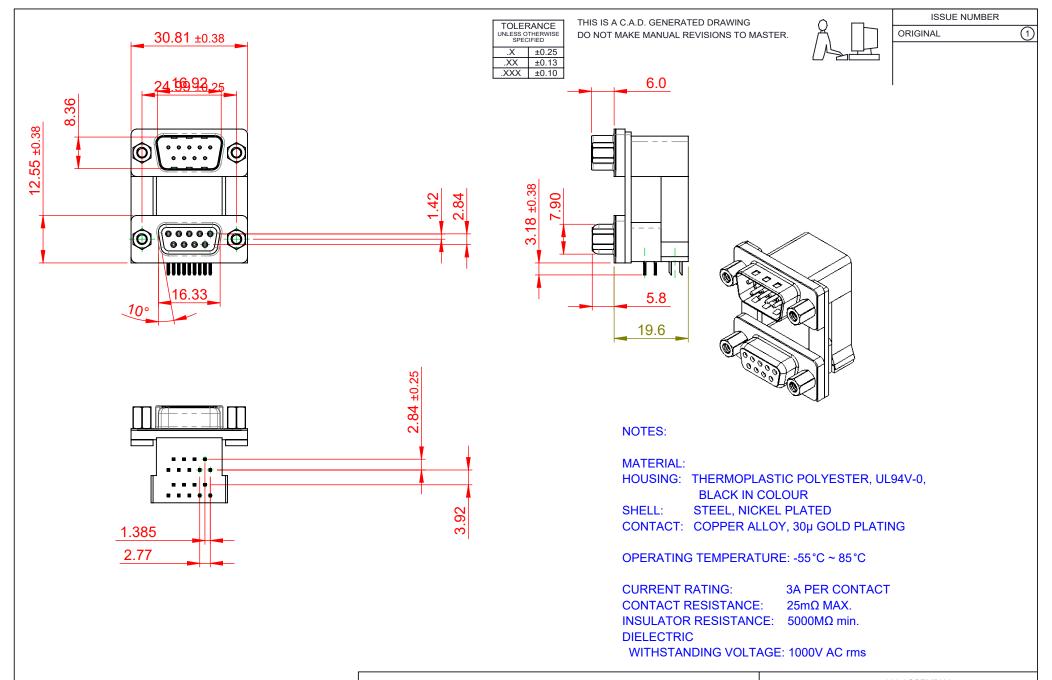

THIS SERIES FULLY CONFORMS TO THE EUROPEAN UNION DIRECTIVES 2011/65/EU FOR RoHS COMPLIANCY.

**EDAC INC** TORONTO, ONTARIO CANADA

THESE DRAWINGS AND SPECIFICATIONS ARE THE PROPERTY OF EDAC INC..AND SHALL NOT BE REPRODUCED, OR COPIED OR USED AS THE BASIS FOR THE MANUFACTURE OR SALE OF APPARATUS WITHOUT WRITTEN PERMISSION.

|  | SW REFERENCE NO.: 663 ASSEMBLY |                    |
|--|--------------------------------|--------------------|
|  | DRAWN: C.B                     | DATE: AUG. 01/2018 |
|  | CHECKED:                       | DATE:              |
|  | SCALE: (IN C.A.D. 1:1)         | SHEET 1 OF 1       |
|  | DD 414/14/0 AU IMPED           |                    |

DRAWING NUMBER: 663-009-664-009 ISSUE PART NUMBER: 663-009-664-009