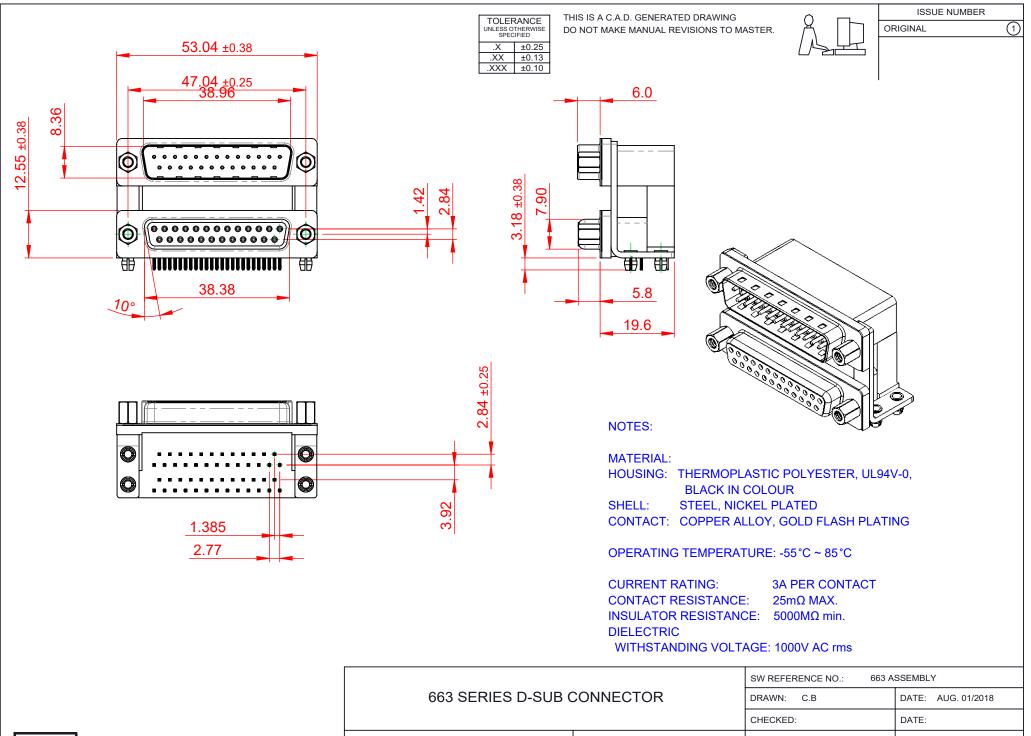

COMPLIANT TH

THIS SERIES FULLY CONFORMS TO THE EUROPEAN UNION DIRECTIVES 2011/65/EU FOR RoHS COMPLIANCY.

| 663 SERIES D-SUB (                     | DRAWN: C.B                                                                                                                                                                                                     | DATE: AUG. 01/2018              |            |       |
|----------------------------------------|----------------------------------------------------------------------------------------------------------------------------------------------------------------------------------------------------------------|---------------------------------|------------|-------|
|                                        |                                                                                                                                                                                                                | CHECKED:                        | DATE:      |       |
| EDAC INC<br>TORONTO, ONTARIO<br>CANADA | THESE DRAWINGS AND SPECIFICATIONS<br>ARE THE PROPERTY OF EDAC INC.,AND<br>SHALL NOT BE REPRODUCED,OR COPIED<br>OR USED AS THE BASIS FOR THE<br>MANUFACTURE OR SALE OF APPARATUS<br>WITHOUT WRITTEN PERMISSION. | SCALE: (IN C.A.D. 1:1)          | SHEET 1 OF | 1     |
|                                        |                                                                                                                                                                                                                | DRAWING NUMBER: 663-025-264-046 |            | ISSUE |
| YOUR CONNECTION TO QUALITY & SERVICE   |                                                                                                                                                                                                                | PART NUMBER: 663-025-           | 264-046    | 1     |