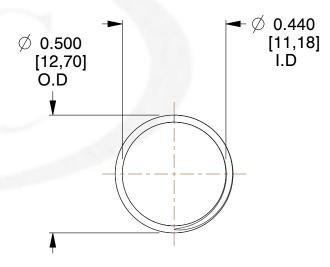

## **NOTES:**

Material : Music Wire
 Finish : Glod Irridite

3. Ends: Closed and Ground

4. Total Coils: 10.000

Sugg. Max. Deflection: 0.430 (in)
 Sugg. Max. Load: 2.300 (lbs)

7. All Drawing Dimensions are in Inches [mm]