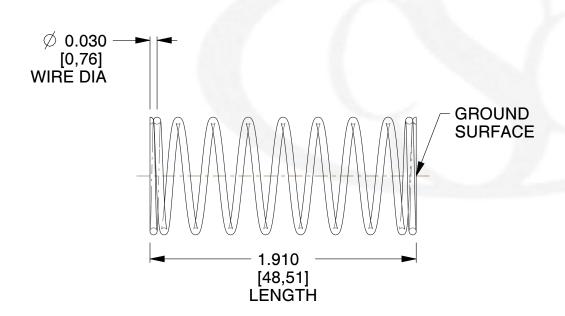

## **NOTES:**

Material : Music Wire
 Finish : Glod Irridite

3. Ends: Closed and Ground

4. Total Coils: 10.000

Sugg. Max. Deflection: 0.430 (in)
 Sugg. Max. Load: 2.300 (lbs)

7. All Drawing Dimensions are in Inches [mm]