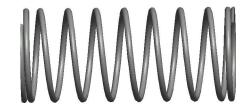

## **NOTES:**

Material : Music Wire
 Finish : Glod Irridite

3. Ends: Closed and Ground

4. Total Coils: 10.000

Sugg. Max. Deflection: 0.430 (in)
 Sugg. Max. Load: 2.300 (lbs)

7. All Drawing Dimensions are in Inches [mm]