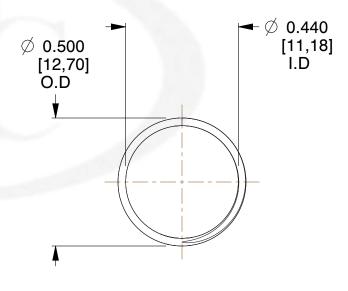

## **NOTES:**

Material : Stainless Steel
Finish : Glod Irridite

3. Ends: Closed and Ground

4. Total Coils: 10.000

5. Sugg. Max. Deflection: 0.280 (in)6. Sugg. Max. Load: 2.300 (lbs)

7. All Drawing Dimensions are in Inches [mm]