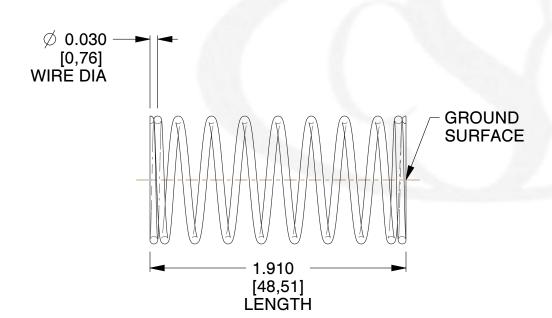

## **NOTES:**

Material : Stainless Steel
Finish : Glod Irridite

3. Ends: Closed and Ground

4. Total Coils: 10.000

5. Sugg. Max. Deflection: 0.280 (in)6. Sugg. Max. Load: 2.300 (lbs)

7. All Drawing Dimensions are in Inches [mm]