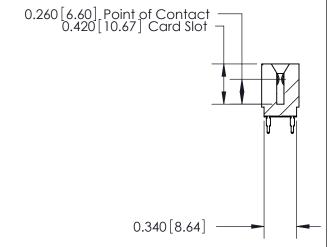

THIS IS A C.A.D. GENERATED DRAWING DO NOT MAKE MANUAL REVISIONS TO MASTER.

ISSUE NUMBER

ORIGINAL

Contact Information
520-P.C. Tail, Regular Point - Tail LG.=.175(4.45)
.125" (3.18mm) Contact Spacing x .250" (6.35mm) Row Spacing