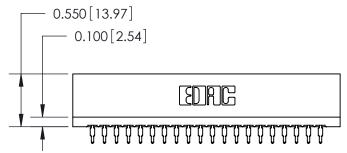

THIS IS A C.A.D. GENERATED DRAWING DO NOT MAKE MANUAL REVISIONS TO MASTER.

ISSUE NUMBER

ORIGINAL

Contact Information
520-P.C. Tail, Regular Point - Tail LG.=.175(4.45)
.125" (3.18mm) Contact Spacing x .250" (6.35mm) Row Spacing