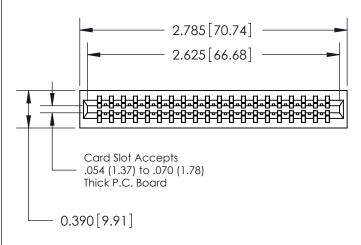

THIS IS A C.A.D. GENERATED DRAWING DO NOT MAKE MANUAL REVISIONS TO MASTER.

ISSUE NUMBER

ORIGINAL

Contact Information
520-P.C. Tail, Regular Point - Tail LG.=.175(4.45)
.125" (3.18mm) Contact Spacing x .250" (6.35mm) Row Spacing