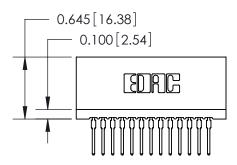

THIS IS A C.A.D. GENERATED DRAWING DO NOT MAKE MANUAL REVISIONS TO MASTER.

ORIGINAL

745-ENG MASTER

DATE: MAY 04/09

SHEET 1 OF 2

ISSUE

DATE:

Contact Information
522-P.C. Tail, Regular Point - Tail LG.=.375(9.53)
.100" (2.54mm) Contact Spacing x .200" (5.08mm) Row Spacing

|  | 745 Series Ultra-Mate Card Edge Connector - Press Fit<br>Part Number: 745-013-522-106 |                          |                                                                                                                                                                                                   | ACAD REFERENCE NO. |       |   |
|--|---------------------------------------------------------------------------------------|--------------------------|---------------------------------------------------------------------------------------------------------------------------------------------------------------------------------------------------|--------------------|-------|---|
|  |                                                                                       |                          |                                                                                                                                                                                                   | DRAWN:             | J.LEE | [ |
|  |                                                                                       |                          |                                                                                                                                                                                                   | CHECKED:           |       | [ |
|  | YOUR CONNECTION TO                                                                    | EDAC INC                 | THESE DRAWINGS AND SPECIFICATIONS ARE THE PROPERTY OF EDAC INC., AND SHALL NOT BE REPRODUCED, OR COPIED OR USED AS THE BASIS FOR THE MANUFACTURE OR SALE OF APPARATUS WITHOLIT WRITTEN PERMISSION | SCALE:             |       | 5 |
|  |                                                                                       | TORONTO, ONTARIO         |                                                                                                                                                                                                   | DRAWING NUMBER     |       |   |
|  |                                                                                       | CANADA QUALITY & SERVICE |                                                                                                                                                                                                   | 745-ENG MASTER     |       | ₹ |