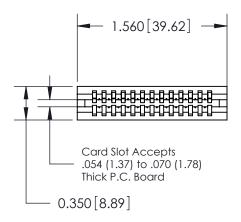

THIS IS A C.A.D. GENERATED DRAWING DO NOT MAKE MANUAL REVISIONS TO MASTER.

ORIGINAL

745-ENG MASTER

DATE: MAY 04/09

SHEET 1 OF 2

ISSUE

DATE:

Contact Information
522-P.C. Tail, Regular Point - Tail LG.=.375(9.53)
.100" (2.54mm) Contact Spacing x .200" (5.08mm) Row Spacing

|  | 745 Series Ultra-Mate Card Edge Connector - Press Fit<br>Part Number: 745-013-522-106 |                          |                                                                                                                                                                                                   | ACAD REFERENCE NO. |       |   |
|--|---------------------------------------------------------------------------------------|--------------------------|---------------------------------------------------------------------------------------------------------------------------------------------------------------------------------------------------|--------------------|-------|---|
|  |                                                                                       |                          |                                                                                                                                                                                                   | DRAWN:             | J.LEE | [ |
|  |                                                                                       |                          |                                                                                                                                                                                                   | CHECKED:           |       | [ |
|  | YOUR CONNECTION TO                                                                    | EDAC INC                 | THESE DRAWINGS AND SPECIFICATIONS ARE THE PROPERTY OF EDAC INC., AND SHALL NOT BE REPRODUCED, OR COPIED OR USED AS THE BASIS FOR THE MANUFACTURE OR SALE OF APPARATUS WITHOLIT WRITTEN PERMISSION | SCALE:             |       | 5 |
|  |                                                                                       | TORONTO, ONTARIO         |                                                                                                                                                                                                   | DRAWING NUMBER     |       |   |
|  |                                                                                       | CANADA QUALITY & SERVICE |                                                                                                                                                                                                   | 745-ENG MASTER     |       | ₹ |