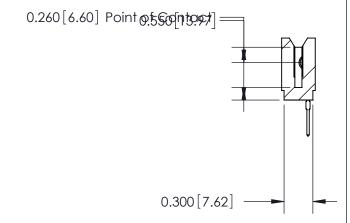

THIS IS A C.A.D. GENERATED DRAWING DO NOT MAKE MANUAL REVISIONS TO MASTER.

ORIGINAL

745-ENG MASTER

DATE: MAY 04/09

SHEET 1 OF 2

ISSUE

DATE:

Contact Information
522-P.C. Tail, Regular Point - Tail LG.=.375(9.53)
.100" (2.54mm) Contact Spacing x .200" (5.08mm) Row Spacing

|  | 745 Series Ultra-Mate Card Edge Connector - Press Fit<br>Part Number: 745-013-522-106 |                          |                                                                                                                                                                                                   | ACAD REFERENCE NO. |       |   |
|--|---------------------------------------------------------------------------------------|--------------------------|---------------------------------------------------------------------------------------------------------------------------------------------------------------------------------------------------|--------------------|-------|---|
|  |                                                                                       |                          |                                                                                                                                                                                                   | DRAWN:             | J.LEE | [ |
|  |                                                                                       |                          |                                                                                                                                                                                                   | CHECKED:           |       | [ |
|  | YOUR CONNECTION TO                                                                    | EDAC INC                 | THESE DRAWINGS AND SPECIFICATIONS ARE THE PROPERTY OF EDAC INC., AND SHALL NOT BE REPRODUCED, OR COPIED OR USED AS THE BASIS FOR THE MANUFACTURE OR SALE OF APPARATUS WITHOLIT WRITTEN PERMISSION | SCALE:             |       | 5 |
|  |                                                                                       | TORONTO, ONTARIO         |                                                                                                                                                                                                   | DRAWING NUMBER     |       |   |
|  |                                                                                       | CANADA QUALITY & SERVICE |                                                                                                                                                                                                   | 745-ENG MASTER     |       | ₹ |