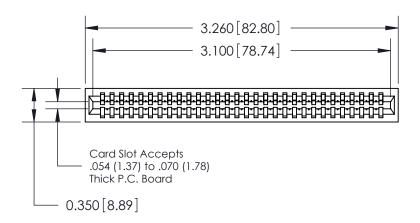

THIS IS A C.A.D. GENERATED DRAWING DO NOT MAKE MANUAL REVISIONS TO MASTER.

ISSUE NUMBER

ORIGINAL

Contact Information
545-Wire Wrap, High Point - Tail LG.=.560(14.22)
.100" (2.54mm) Contact Spacing x .200" (5.08mm) Row Spacing

745 Series Ultra-Mate Card Edge Connector - Press Fit
Part Number: 745-030-545-101

EDAC INC
TORONTO, ONTARIO
CANADA
YOUR CONNECTION TO QUALITY & SERVICE

TORONTO ON TORONTO ON THE MANUFACTURE OR SALE OF APPARATUS WITHOUT WRITTEN PERMISSION.