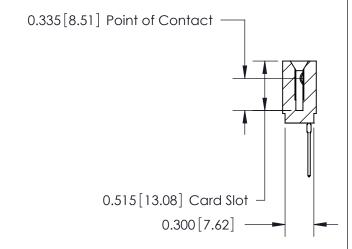

THIS IS A C.A.D. GENERATED DRAWING DO NOT MAKE MANUAL REVISIONS TO MASTER.

ISSUE NUMBER

ORIGINAL

Contact Information
545-Wire Wrap, High Point - Tail LG.=.560(14.22)
.100" (2.54mm) Contact Spacing x .200" (5.08mm) Row Spacing

745 Series Ultra-Mate Card Edge Connector - Press Fit
Part Number: 745-030-545-101

EDAC INC
TORONTO, ONTARIO
CANADA
YOUR CONNECTION TO QUALITY & SERVICE

TORONTO ON TORONTO ON THE MANUFACTURE OR SALE OF APPARATUS WITHOUT WRITTEN PERMISSION.