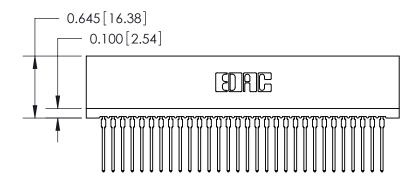

THIS IS A C.A.D. GENERATED DRAWING DO NOT MAKE MANUAL REVISIONS TO MASTER.

ISSUE NUMBER

ORIGINAL

Contact Information
545-Wire Wrap, High Point - Tail LG.=.560(14.22)
.100" (2.54mm) Contact Spacing x .200" (5.08mm) Row Spacing

745 Series Ultra-Mate Card Edge Connector - Press Fit
Part Number: 745-030-545-101

EDAC INC
TORONTO, ONTARIO
CANADA
YOUR CONNECTION TO QUALITY & SERVICE

TORONTO ON TORONTO ON THE MANUFACTURE OR SALE OF APPARATUS WITHOUT WRITTEN PERMISSION.