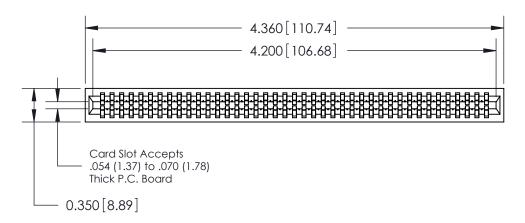

THIS IS A C.A.D. GENERATED DRAWING DO NOT MAKE MANUAL REVISIONS TO MASTER.

ISSUE NUMBER

ORIGINAL

Contact Information
540-Wire Wrap, Regular Point - Tail LG.=.560(14.22)
.100" (2.54mm) Contact Spacing x .200" (5.08mm) Row Spacing