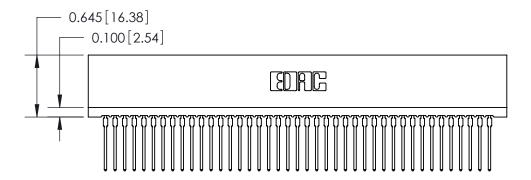

THIS IS A C.A.D. GENERATED DRAWING DO NOT MAKE MANUAL REVISIONS TO MASTER.

ISSUE NUMBER

ORIGINAL

Contact Information
540-Wire Wrap, Regular Point - Tail LG.=.560(14.22)
.100" (2.54mm) Contact Spacing x .200" (5.08mm) Row Spacing