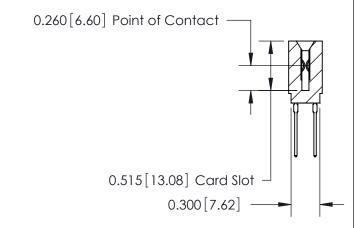

THIS IS A C.A.D. GENERATED DRAWING DO NOT MAKE MANUAL REVISIONS TO MASTER.

ISSUE NUMBER

ORIGINAL

Contact Information
540-Wire Wrap, Regular Point - Tail LG.=.560(14.22)
.100" (2.54mm) Contact Spacing x .200" (5.08mm) Row Spacing