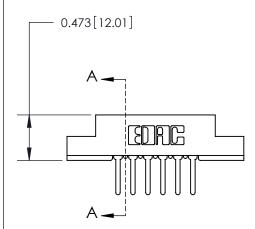

## **Contact Detail**

PC Tail .046x.013(1.17x0.33) - Tail LG=.358(9.09)

.156 [3.96] Contact Spacing x .200 [5.08] Row Spacing

**See Accompanying Page for:** 

**Contact Bend Details** 

**SECTION A-A** 

.095 [2.41] Point of Contact (Measured from bottom of Card Slot) Card Slot Accepts .054 [1.37] to .070 [1.78] Thick P.C. Board