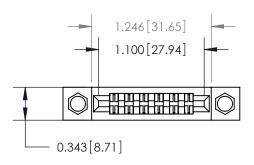

## **Mounting Option**

.156 (3.96) Dia. Mounting Holes

## **Contact Detail**

PC Tail .046x.013(1.17x0.33) - Tail LG=.358(9.09)

.156 [3.96] Contact Spacing x .200 [5.08] Row Spacing





**See Accompanying Page for:** 

**Contact Bend Details** 



**SECTION A-A** 

.095 [2.41] Point of Contact (Measured from bottom of Card Slot) Card Slot Accepts .054 [1.37] to .070 [1.78] Thick P.C. Board

| 807/857 Series High Temp Card Edge Connecto |
|---------------------------------------------|
| Part Number: 807-012-422-204                |

YOUR CONNECTION TO QUALITY & SERVICE

J.LEE DATE: AUG. 11/09 NTS SHEET 1 OF 2 807 Assembly

807 ENG MASTER