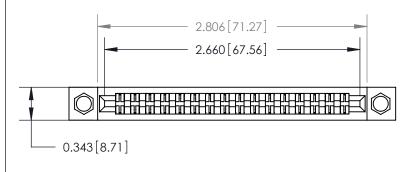

**Mounting Option** 

.156 (3.96) Dia. Mounting Holes

## **Contact Detail**

Wire Wrap .046x.013(1.17x0.33) - Tail LG=.708(17.98)

.156 [3.96] Contact Spacing x .200 [5.08] Row Spacing







**SECTION A-A** 



to .070 [1.78] Thick P.C. Board

**See Accompanying Page for:** 

**Contact Bend Details** 

807/857 Series High Temp Card Edge Connector Part Number: 807-032-440-204

YOUR CONNECTION TO QUALITY & SERVICE

| ACAD REFERENCE NO. 807 ENG MASTER |                  |
|-----------------------------------|------------------|
| DRAWN: J.LEE                      | DATE: AUG. 11/09 |
| CHECKED:                          | DATE:            |
| SCALE: NTS                        | SHEET 1 OF 2     |
| DRAWING NUMBER                    | ISSUE            |

807 Assembly