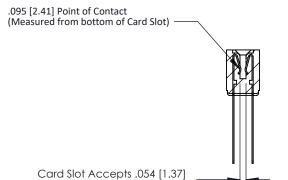

## **Contact Detail**

Wire Wrap .046x.013(1.17x0.33) - Tail LG=.708(17.98)

.156 [3.96] Contact Spacing x .200 [5.08] Row Spacing

**SECTION A-A** 

to .070 [1.78] Thick P.C. Board

**See Accompanying Page for:** 

**Contact Bend Details** 

807/857 Series High Temp Card Edge Connector Part Number: 807-032-440-204

YOUR CONNECTION TO QUALITY & SERVICE

| ACAD REFERENCE NO. 807 ENG MASTER |                  |
|-----------------------------------|------------------|
| DRAWN: J.LEE                      | DATE: AUG. 11/09 |
| CHECKED:                          | DATE:            |
| SCALE: NTS                        | SHEET 1 OF 2     |
| DRAWING NUMBER                    | ISSUE            |