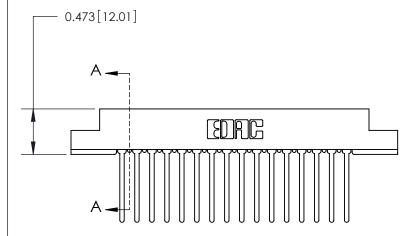

**Mounting Option** 

.156 (3.96) Dia. Mounting Holes

## **Contact Detail**

Wire Wrap .046x.013(1.17x0.33) - Tail LG=.708(17.98)

.156 [3.96] Contact Spacing x .200 [5.08] Row Spacing

**SECTION A-A** 

to .070 [1.78] Thick P.C. Board

**See Accompanying Page for:** 