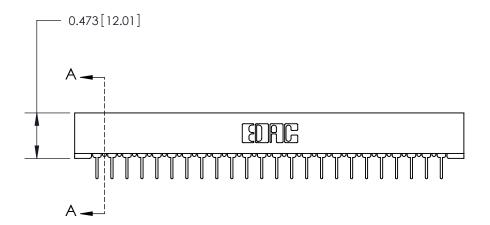

## **Contact Detail**

PC Tail .023x.013(0.58x0.33) - Tail LG=.213(5.41)

.156 [3.96] Contact Spacing x .200 [5.08] Row Spacing

**SECTION A-A** 

.095 [2.41] Point of Contact (Measured from bottom of Card Slot)