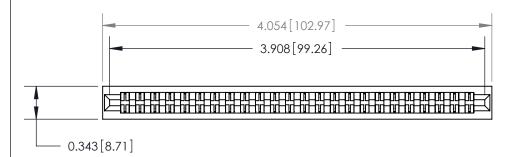

Card Slot Accepts .054 [1.37] to .070 [1.78] Thick P.C. Board

**See Accompanying Page for:** 

**Contact Bend Details** 

807/857 Series High Temp Card Edge Connector Part Number: 807-048-424-201

YOUR CONNECTION TO QUALITY & SERVICE