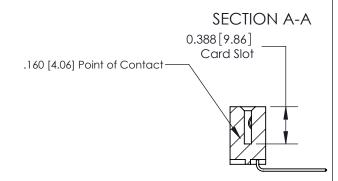

## **Contact Detail**

559-90 Degree Bend (Code 541 Contacts)

.156 [3.96] Contact Spacing x .200 [5.08] Row Spacing

THIS IS A C.A.D. GENERATED DRAWING DO NOT MAKE MANUAL REVISIONS TO MASTER.

ORIGINAL

833 Series High Temp Card Edge Connector Part Number: 833-008-559-107

**EDAC INC** TORONTO, ONTARIO CANADA

THESE DRAWINGS AND SPECIFICATIONS ARE THE PROPERTY OF EDAC INC.,AND SHALL NOT BE REPRODUCED, OR COPIED OR USED AS THE BASIS FOR THE MANUFACTURE OR SALE OF APPARATUS WITHOUT WRITTEN PERMISSION.

| ACAD REFERENCE NO. 833 ENG MASTER |                  | STER |
|-----------------------------------|------------------|------|
| DRAWN: J.LEE                      | DATE: OCT. 14/09 |      |
| CHECKED:                          | DATE:            |      |
| SCALE: NTS                        | SHEET 1 OF 3     |      |
| DRAWING NUMBER                    | IS               | SUE  |
| 833 Assembly                      |                  | 1    |