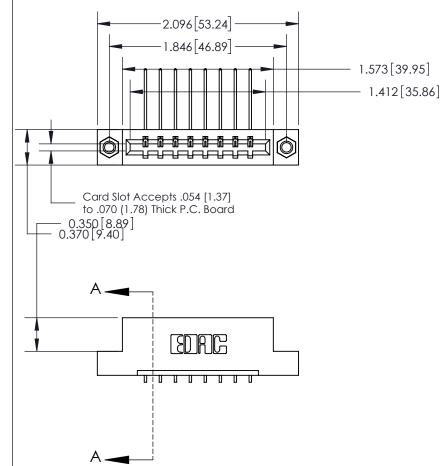

## **Contact Detail**

559-90 Degree Bend (Code 541 Contacts)

.156 [3.96] Contact Spacing x .200 [5.08] Row Spacing

THIS IS A C.A.D. GENERATED DRAWING DO NOT MAKE MANUAL REVISIONS TO MASTER.

ORIGINAL

833 Series High Temp Card Edge Connector Part Number: 833-008-559-107

**EDAC INC** TORONTO, ONTARIO CANADA

THESE DRAWINGS AND SPECIFICATIONS ARE THE PROPERTY OF EDAC INC.,AND SHALL NOT BE REPRODUCED, OR COPIED OR USED AS THE BASIS FOR THE MANUFACTURE OR SALE OF APPARATUS WITHOUT WRITTEN PERMISSION.

| ACAD REFERENCE NO. 833 ENG MASTER |                  | STER |
|-----------------------------------|------------------|------|
| DRAWN: J.LEE                      | DATE: OCT. 14/09 |      |
| CHECKED:                          | DATE:            |      |
| SCALE: NTS                        | SHEET 1 OF 3     |      |
| DRAWING NUMBER                    | IS               | SUE  |
| 833 Assembly                      |                  | 1    |