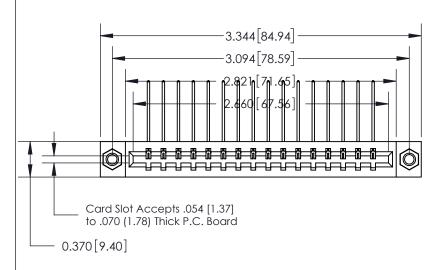

## **See Accompanying Page for:**

- **Bend Detail**
- **Mounting Options**

833 Series High Temp Card Edge Connector Part Number: 833-016-559-607

**EDAC INC** TORONTO, ONTARIO CANADA

THESE DRAWINGS AND SPECIFICATIONS ARE THE PROPERTY OF EDAC INC.,AND SHALL NOT BE REPRODUCED, OR COPIED OR USED AS THE BASIS FOR THE MANUFACTURE OR SALE OF APPARATUS WITHOUT WRITTEN PERMISSION.

SECTION A-A

0.388 [9.86] Card Slot .160 [4.06] Point of Contact-