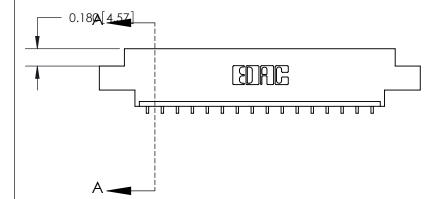

ORIGINAL (1)

ORIGINAL

| 833 Series High Temp Card Edge Connector<br>Contact Bend Detail |                                                                                                                                                                                                  | ACAD REFERENCE NO. | 833 ENG MASTER   |               |
|-----------------------------------------------------------------|--------------------------------------------------------------------------------------------------------------------------------------------------------------------------------------------------|--------------------|------------------|---------------|
|                                                                 |                                                                                                                                                                                                  | DRAWN: J.LEE       | DATE: OCT. 14/09 |               |
|                                                                 |                                                                                                                                                                                                  | CHECKED: DATE:     |                  |               |
| TORONTO, ONTARIO ARE SHA OR LI                                  | THESE DRAWINGS AND SPECIFICATIONS ARE THE PROPERTY OF EDAC INC.,AND SHALL NOT BE REPRODUCED, OR COPIED OR USED AS THE BASIS FOR THE MANUFACTURE OR SALE OF APPARATUS WITHOUT WRITTEN PERMISSION. | SCALE: NTS         | SHEET 2          | 2 <b>OF</b> 3 |
|                                                                 |                                                                                                                                                                                                  | DRAWING NUMBER     |                  | ISSUE         |
|                                                                 |                                                                                                                                                                                                  | 833 Assembly       |                  | 1             |