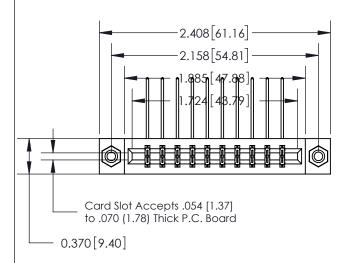

## **See Accompanying Page for:**

- **Bend Detail**
- **Mounting Options**

THIS IS A C.A.D. GENERATED DRAWING DO NOT MAKE MANUAL REVISIONS TO MASTER.

ISSUE NUMBER ORIGINAL

1

| 833 Series High Temp Card Edge Connector |
|------------------------------------------|
| Part Number: 833-020-558-808             |