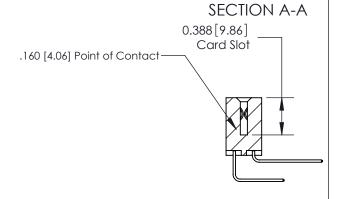

## **See Accompanying Page for:**

- **Bend Detail**
- **Mounting Options**

THIS IS A C.A.D. GENERATED DRAWING DO NOT MAKE MANUAL REVISIONS TO MASTER.

ISSUE NUMBER ORIGINAL

1

| 833 Series High Temp Card Edge Connector |
|------------------------------------------|
| Part Number: 833-020-558-808             |