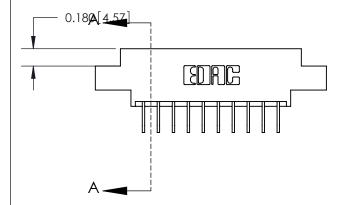

## **See Accompanying Page for:**

- **Bend Detail**
- **Mounting Options**

THIS IS A C.A.D. GENERATED DRAWING DO NOT MAKE MANUAL REVISIONS TO MASTER.

ISSUE NUMBER ORIGINAL

1

| 833 Series High Temp Card Edge Connector |
|------------------------------------------|
| Part Number: 833-020-558-808             |