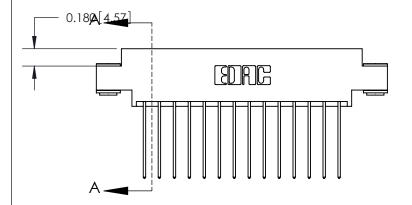

SECTION A-A

0.388 [9.86] Card Slot

ORIGINAL (1)

ORIGINAL

| 833 Series High Temp Card Edge Connector<br>Contact Bend Detail |                                                                                                                                                                                                  | 833 Series High Temp Card Edge Connector |                  | ACAD REFERENCE NO. | 833 ENC | MASTER |
|-----------------------------------------------------------------|--------------------------------------------------------------------------------------------------------------------------------------------------------------------------------------------------|------------------------------------------|------------------|--------------------|---------|--------|
|                                                                 |                                                                                                                                                                                                  | DRAWN: J.LEE                             | DATE: OCT. 14/09 |                    |         |        |
|                                                                 |                                                                                                                                                                                                  | CHECKED:                                 | DATE:            |                    |         |        |
| TORONTO, ONTARIO CANADA                                         | THESE DRAWINGS AND SPECIFICATIONS ARE THE PROPERTY OF EDAC INC.,AND SHALL NOT BE REPRODUCED, OR COPIED OR USED AS THE BASIS FOR THE MANUFACTURE OR SALE OF APPARATUS WITHOUT WRITTEN PERMISSION. | SCALE: NTS                               | SHEET 2          | 2 <b>OF</b> 3      |         |        |
|                                                                 |                                                                                                                                                                                                  | DRAWING NUMBER                           |                  | ISSUE              |         |        |
|                                                                 |                                                                                                                                                                                                  | 833 Assembly                             |                  | 1                  |         |        |