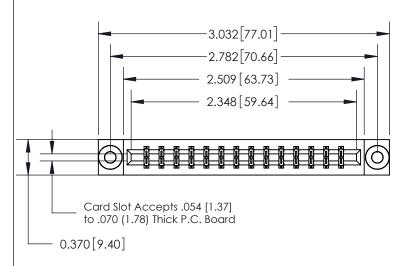

.160 [4.06] Point of Contact-

833 Series High Temp Card Ed Part Number: 833-028-541-803

**EDAC INC** TORONTO, ONTARIO CANADA

THESE DRAWINGS AND SPECIFICATIONS ARE THE PROPERTY OF EDAC INC.,AND SHALL NOT BE REPRODUCED,OR COPIED OR USED AS THE BASIS FOR THE MANUFACTURE OR SALE OF APPARATUS WITHOUT WRITTEN PERMISSION.

SECTION A-A

0.388 [9.86] Card Slot

ORIGINAL (1)

ORIGINAL

| 833 Series High Temp Card Edge Connector<br>Contact Bend Detail |                                                                                                                                                                                                  | 833 Series High Temp Card Edge Connector |                  | ACAD REFERENCE NO. | 833 ENC | MASTER |
|-----------------------------------------------------------------|--------------------------------------------------------------------------------------------------------------------------------------------------------------------------------------------------|------------------------------------------|------------------|--------------------|---------|--------|
|                                                                 |                                                                                                                                                                                                  | DRAWN: J.LEE                             | DATE: OCT. 14/09 |                    |         |        |
|                                                                 |                                                                                                                                                                                                  | CHECKED:                                 | DATE:            |                    |         |        |
| TORONTO, ONTARIO CANADA                                         | THESE DRAWINGS AND SPECIFICATIONS ARE THE PROPERTY OF EDAC INC.,AND SHALL NOT BE REPRODUCED, OR COPIED OR USED AS THE BASIS FOR THE MANUFACTURE OR SALE OF APPARATUS WITHOUT WRITTEN PERMISSION. | SCALE: NTS                               | SHEET 2          | 2 <b>OF</b> 3      |         |        |
|                                                                 |                                                                                                                                                                                                  | DRAWING NUMBER                           |                  | ISSUE              |         |        |
|                                                                 |                                                                                                                                                                                                  | 833 Assembly                             |                  | 1                  |         |        |