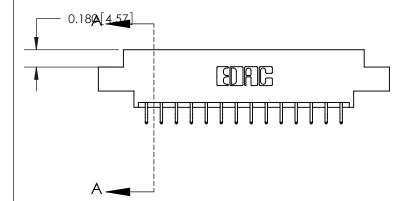

## **Contact Detail**

556-Extender Board Bend (Code 520 Contacts)

.156 [3.96] Contact Spacing x .200 [5.08] Row Spacing

ORIGINAL (1)

ORIGINAL

| 833 Series High Temp Card Edge Connector<br>Contact Bend Detail |                                                                                                                                                                                                 | ACAD REFERENCE NO. | 833 ENC          | 833 ENG MASTER |  |
|-----------------------------------------------------------------|-------------------------------------------------------------------------------------------------------------------------------------------------------------------------------------------------|--------------------|------------------|----------------|--|
|                                                                 |                                                                                                                                                                                                 | DRAWN: J.LEE       | DATE: OCT. 14/09 |                |  |
|                                                                 |                                                                                                                                                                                                 | CHECKED: DATE:     |                  |                |  |
| EDAC INC                                                        | THESE DRAWINGS AND SPECIFICATIONS ARE THE PROPERTY OF EDAC INC.,AND SHALL NOT BE REPRODUCED,OR COPIED OR USED AS THE BASIS FOR THE MANUFACTURE OR SALE OF APPARATUS WITHOUT WRITTEN PERMISSION. | SCALE: NTS         | SHEET 2          | 2 <b>OF</b> 3  |  |
| TORONTO, ONTARIO CANADA YOUR CONNECTION TO QUALITY & SERVICE    |                                                                                                                                                                                                 | DRAWING NUMBER     |                  | ISSUE          |  |
|                                                                 |                                                                                                                                                                                                 | 833 Assembly       |                  | 1              |  |