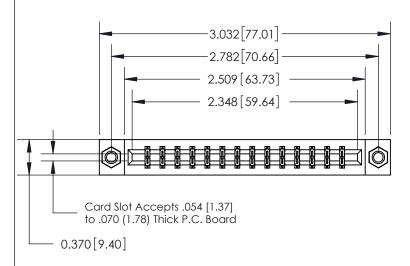

## **See Accompanying Page for:**

- **Bend Detail**
- **Mounting Options**

THIS IS A C.A.D. GENERATED DRAWING DO NOT MAKE MANUAL REVISIONS TO MASTER.

ISSUE NUMBER

1

ORIGINAL

|                               | SECTION A-A               |
|-------------------------------|---------------------------|
|                               | 0.388 [9.86]<br>Card Slot |
| .160 [4.06] Point of Contact— |                           |
|                               |                           |
|                               |                           |
|                               |                           |

| 833 Series High Temp Card Edge Connector |
|------------------------------------------|
| Part Number: 833-028-556-807             |

**EDAC INC** TORONTO, ONTARIO CANADA

THESE DRAWINGS AND SPECIFICATIONS ARE THE PROPERTY OF EDAC INC.,AND SHALL NOT BE REPRODUCED,OR COPIED OR USED AS THE BASIS FOR THE MANUFACTURE OR SALE OF APPARATUS WITHOUT WRITTEN PERMISSION.

| ACAD REFERENCE NO.            | 833 ENG MASTER |  |  |
|-------------------------------|----------------|--|--|
| DRAWN: J.LEE DATE: OCT. 14/09 |                |  |  |
| CHECKED:                      | DATE:          |  |  |
| SCALE: NTS                    | SHEET 1 OF 3   |  |  |
| DRAWING NUMBER                | ISSUE          |  |  |
| 833 Assembly                  | 1              |  |  |