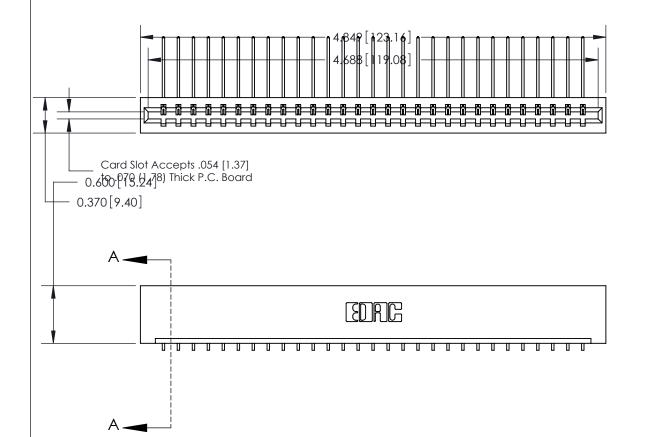

1

SECTION A-A 0.388 [9.86] Card Slot .160 [4.06] Point of Contact-

## **See Accompanying Page for:**

- **Bend Detail**
- **Mounting Options**

833 Series High Temp Card Edge Connector Part Number: 833-029-559-101

**EDAC INC** TORONTO, ONTARIO CANADA

THESE DRAWINGS AND SPECIFICATIONS ARE THE PROPERTY OF EDAC INC.,AND SHALL NOT BE REPRODUCED, OR COPIED OR USED AS THE BASIS FOR THE MANUFACTURE OR SALE OF APPARATUS WITHOUT WRITTEN PERMISSION.

| ACAD REFERENCE NO. | 833 ENG MASTER   |  |  |
|--------------------|------------------|--|--|
| DRAWN: J.LEE       | DATE: OCT. 14/09 |  |  |
| CHECKED:           | DATE:            |  |  |
| SCALE: NTS         | SHEET 1 OF 3     |  |  |
| DRAWING NUMBER     | ISSUE            |  |  |
| 833 Assembly       | 1                |  |  |