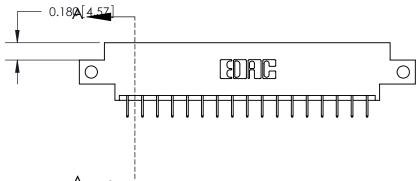

**Mounting Option** 

12-.128 (3.25) Dia. Side Mounting Holes

## **Contact Detail**

524-P.C. Tail .018 Sq.(0.46 Sq.) - Tail LG=.175(4.45)

.156 [3.96] Contact Spacing x .200 [5.08] Row Spacing

THIS IS A C.A.D. GENERATED DRAWING DO NOT MAKE MANUAL REVISIONS TO MASTER.