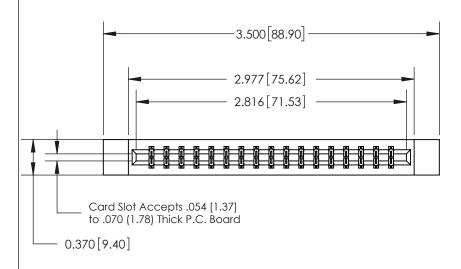

## 833 Series High Temp Card Edge Connector Part Number: 833-034-524-812

**EDAC INC** TORONTO, ONTARIO CANADA

THESE DRAWINGS AND SPECIFICATIONS ARE THE PROPERTY OF EDAC INC.,AND SHALL NOT BE REPRODUCED, OR COPIED OR USED AS THE BASIS FOR THE MANUFACTURE OR SALE OF APPARATUS

000 ENIO 1116TED

ACAD DEFEDENCE NO

SECTION A-A

0.388 [9.86] Card Slot

833 Assembly YOUR CONNECTION TO QUALITY & SERVICE WITHOUT WRITTEN PERMISSION.

.160 [4.06] Point of Contact-

| 0.1 | 4.57 |  |
|-----|------|--|
| 1   |      |  |
|     |      |  |